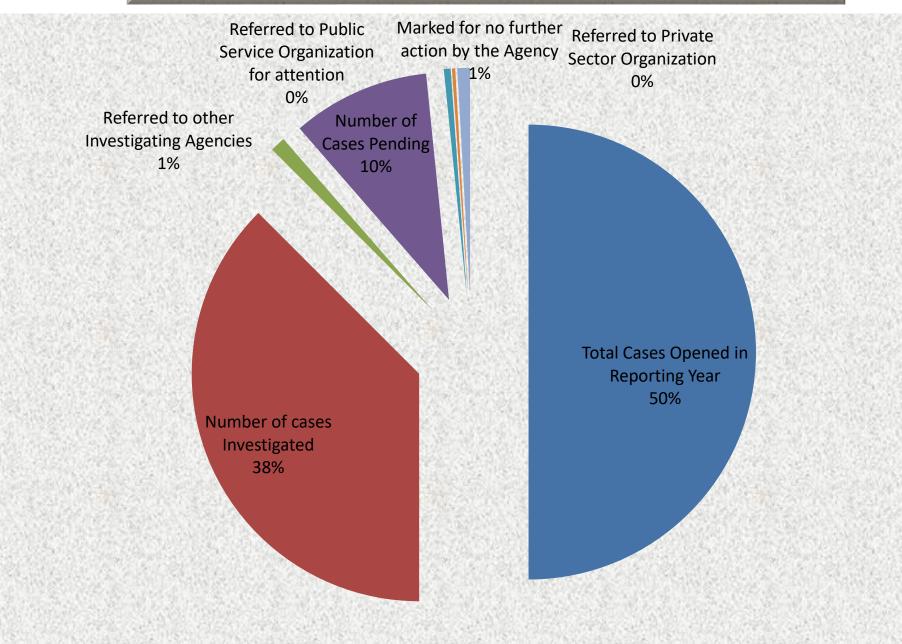

#### Internal Processing of Complaints/Petitions

|             | Total Cases<br>Opened in<br>Reporting<br>Year | Number of<br>cases<br>Investigated | Referred to<br>other<br>Investigating<br>Agencies | Number of<br>Cases<br>Pending | Referred to<br>Public Service<br>Organization<br>for attention | Referred to<br>Private Sector<br>Organization | Marked for<br>no further<br>action by<br>the Agency |
|-------------|-----------------------------------------------|------------------------------------|---------------------------------------------------|-------------------------------|----------------------------------------------------------------|-----------------------------------------------|-----------------------------------------------------|
| Base        | 16,974                                        | 12,733                             | 367                                               | 3326                          | 163                                                            | 79                                            | 306                                                 |
| Abia        | 202                                           | 188                                | 0                                                 | 14                            | 0                                                              | 0                                             | 0                                                   |
| Adamawa     | 233                                           | 125                                | 31                                                | 0                             | 0                                                              | 29                                            | 48                                                  |
| Akwa Ibom   | 420                                           | 364                                | 0                                                 | 56                            | 0                                                              | 0                                             | 0                                                   |
| Anambra     | 472                                           | 433                                | 0                                                 | 22                            | 7                                                              | 2                                             | 8                                                   |
| Bauchi      | 320                                           | 182                                | 0                                                 | 138                           | 0                                                              | 0                                             | 0                                                   |
| Bayelsa     | 141                                           | 117                                | 0                                                 | 24                            | 0                                                              | 0                                             | 0                                                   |
| Benue       | 409                                           | 354                                | 0                                                 | 55                            | 0                                                              | 0                                             | 0                                                   |
| Borno       | 34                                            | 16                                 | 0                                                 | 18                            | 0                                                              | 0                                             | 0                                                   |
| Cross River | 279                                           | 75                                 | 0                                                 | 0                             | 85                                                             | 30                                            | 89                                                  |
| Delta       | 254                                           | 185                                | 42                                                | 27                            | 0                                                              | 0                                             | 0                                                   |
| Ebonyi      | 268                                           | 250                                | 0                                                 | 18                            | 0                                                              | 0                                             | 0                                                   |
| Edo         | 580                                           | 542                                | 0                                                 | 36                            | 2                                                              | 0                                             | 0                                                   |
| Ekiti       | 320                                           | 225                                | 0                                                 | 95                            | 0                                                              | 0                                             | 0                                                   |
| Enugu       | 664                                           | 660                                | 4                                                 | 0                             | 0                                                              | 0                                             | 0                                                   |
| FCT         | 1,347                                         | 1179                               | 0                                                 | 168                           | 0                                                              | 0                                             | 0                                                   |
| Gombe       | 132                                           | 44                                 | 0                                                 | 88                            | 0                                                              | 0                                             | 0                                                   |
| Imo         | 528                                           | 439                                | 0                                                 | 89                            | 0                                                              | 0                                             | 0                                                   |
| Jigawa      | 368                                           | 282                                | 26                                                | 36                            | 0                                                              | 0                                             | 24                                                  |
| Kaduna      | 357                                           | 236                                | 0                                                 | 83                            | 0                                                              | 0                                             | 38                                                  |

#### Internal Processing of Complaints/Petitions – Cont'd

| S. The   | 1000        |              |               |           |                       | T Provide State       |            |
|----------|-------------|--------------|---------------|-----------|-----------------------|-----------------------|------------|
|          | Total Cases |              | Referred to   |           | Referred to           |                       | Marked for |
|          | Opened in   | Number of    | other         | Number of | <b>Public Service</b> | Referred to           | no further |
| 1000     | Reporting   | cases        | Investigating | Cases     | Organization          | <b>Private Sector</b> | action by  |
|          | Year        | Investigated | Agencies      | Pending   | for attention         | Organization          | the Agency |
| Kano     | 675         | 553          | 6             | 116       | 0                     | 0                     | 0          |
| Katsina  | 487         | 441          | 0             | 46        | 0                     | 0                     | 0          |
| Kebbi    | 520         | 398          | 0             | 122       | 0                     | 0                     | 0          |
| Kogi     | 420         | 334          | 54            | 32        | 0                     | 0                     | 0          |
| Kwara    | 321         | 284          | 0             | 37        | 0                     | 0                     | 0          |
| Lagos    | 345         | 246          | 0             | 76        | 23                    | 0                     | 0          |
| Niger    | 459         | 415          | 2             | 32        | 7                     | 0                     | 3          |
| Nasarawa | 149         | 120          | 0             | 22        | 0                     | 0                     | 7          |
| Ogun     | 439         | 350          | 1             | 83        | 2                     | 0                     | 3          |
| Ondo     | 754         | 695          | 0             | 59        | 0                     | 0                     | 0          |
| Osun     | 186         | 137          | 0             | 49        | 0                     | 0                     | 0          |
| Оуо      | 274         | 116          | 54            | 56        | 33                    | 15                    | 0          |
| Plateau  | 282         | 201          | 20            | 61        | 0                     | 0                     | 0          |
| Rivers   | 470         | 347          | 2             | 87        | 4                     | 3                     | 27         |
| Sokoto   | 348         | 268          | 14            | 66        | 0                     | 0                     | 0          |
| Taraba   | 108         | 93           | 0             | 15        | 0                     | 0                     | 0          |
| Yobe     | 195         | 100          | 0             | 36        | 0                     | 0                     | 59         |
| Zamfara  | 229         | 181          | 4             | 44        | 0                     | 0                     | 0          |
| H/Q      | 2,985       | 1,558        | 107           | 1,320     | 0                     | 0                     | 0          |