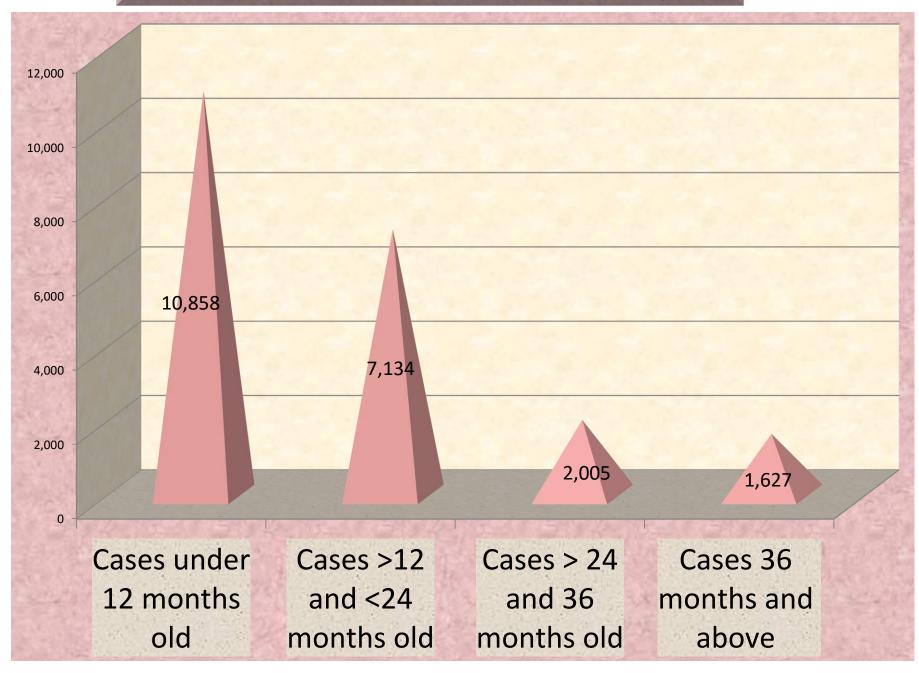

#### Age of Active Cases - Cases under investigation

#### **Age of Active Cases - Cases under investigation**

#### Nationwide Base – 21,362