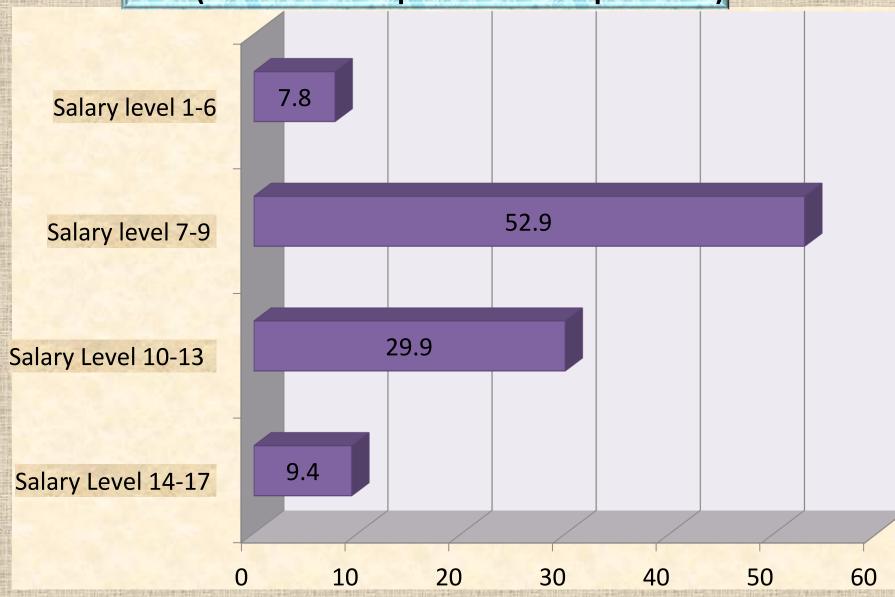

### Staff Progression and Turnover (2012) - Overall

### Staff Progression and Turnover - 2012

|                       | Permanent<br>Employees<br>(Established/<br>funded<br>positions at the | Seconded<br>Employees<br>(New<br>appointments<br>from outside | by promotion<br>from within | Seconded<br>Employees<br>(Resignations<br>or transfers to<br>other | (Retirements<br>from civil | Seconded<br>Employees<br>(New<br>secondees |
|-----------------------|-----------------------------------------------------------------------|---------------------------------------------------------------|-----------------------------|--------------------------------------------------------------------|----------------------------|--------------------------------------------|
|                       | year end)                                                             | the agency)                                                   | the agency)                 | departments)                                                       | service)                   | appointed)                                 |
| Base                  | 2,701                                                                 | 319                                                           | 425                         | 8                                                                  | 26                         | 4                                          |
| Salary Level<br>14-17 | 9.4                                                                   | 0.3                                                           | 17.6                        | 12.5                                                               | 30.8                       | 0.0                                        |
| Salary Level<br>10-13 | 29.9                                                                  | 11.3                                                          | 44.5                        | 75.0                                                               | 23.1                       | 75.0                                       |
| Salary level<br>7-9   | 52.9                                                                  | 80.3                                                          | 31.8                        | 12.5                                                               | 34.6                       | 25.0                                       |
| Salary level<br>1-6   | 7.7                                                                   | 8.2                                                           | 6.1                         | 0.0                                                                | 11.5                       | 0.0                                        |