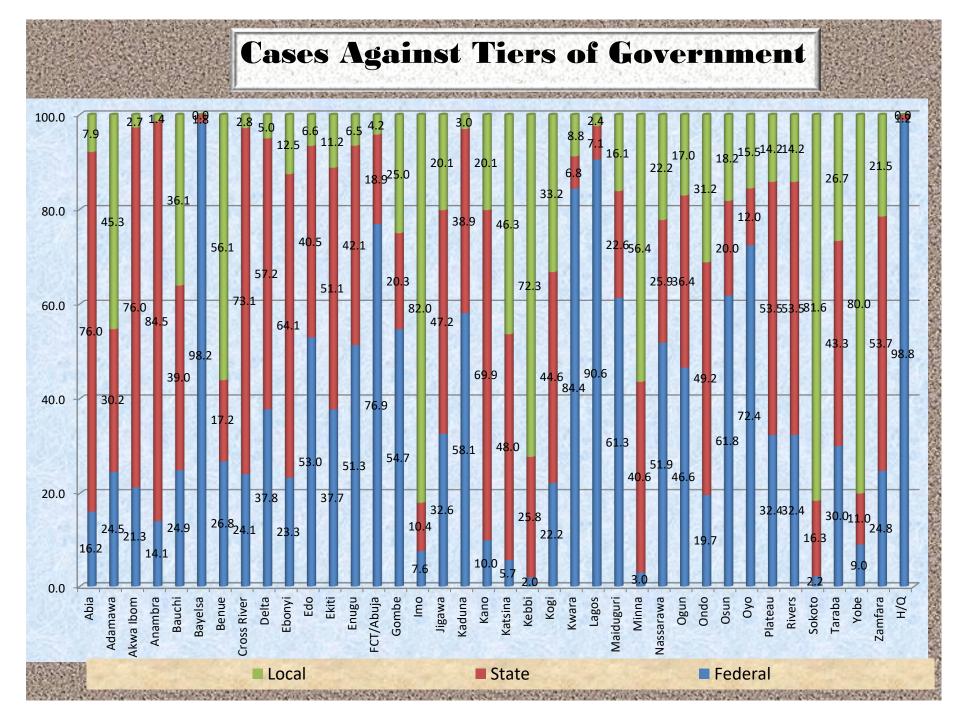

### **Cases Against Tiers of Government - Overall**

|         | Total  | Public Petition<br>or Complaints |     | Agencies<br>own<br>Initiative | Referral from other<br>Agencies |
|---------|--------|----------------------------------|-----|-------------------------------|---------------------------------|
|         |        |                                  |     |                               |                                 |
| Base    | 16,974 | 15,902                           | 922 | 31                            | 119                             |
|         |        |                                  |     |                               |                                 |
| Federal | 5,412  | 5,103                            | 182 | 15                            | 112                             |
|         |        |                                  |     |                               |                                 |
| State   | 5,997  | 5,519                            | 463 | 15                            | 0                               |
|         |        |                                  |     |                               |                                 |
| Local   | 5,565  | 5,280                            | 277 | 1                             | 7                               |

### **Cases Against Tiers of Government - Overall**

|         | Total  | Public Petition<br>or Complaints | Anonymous<br>Complaints | Agencies<br>own<br>Initiative | Referral<br>from other<br>Agencies |
|---------|--------|----------------------------------|-------------------------|-------------------------------|------------------------------------|
|         |        |                                  |                         |                               |                                    |
| Base    | 16,974 | 15,902                           | 922                     | 31                            | 119                                |
|         | 4      |                                  |                         | 14.                           | 4-1-1-1                            |
| Federal | 31.9   | 32.1                             | 19.7                    | 48.4                          | 94.1                               |
|         |        |                                  |                         | 1000                          |                                    |
| State   | 35.3   | 34.7                             | 50.2                    | 48.4                          | 0.0                                |
|         |        |                                  |                         |                               |                                    |
| Local   | 32.8   | 33.2                             | 30.0                    | 3.2                           | 5.9                                |