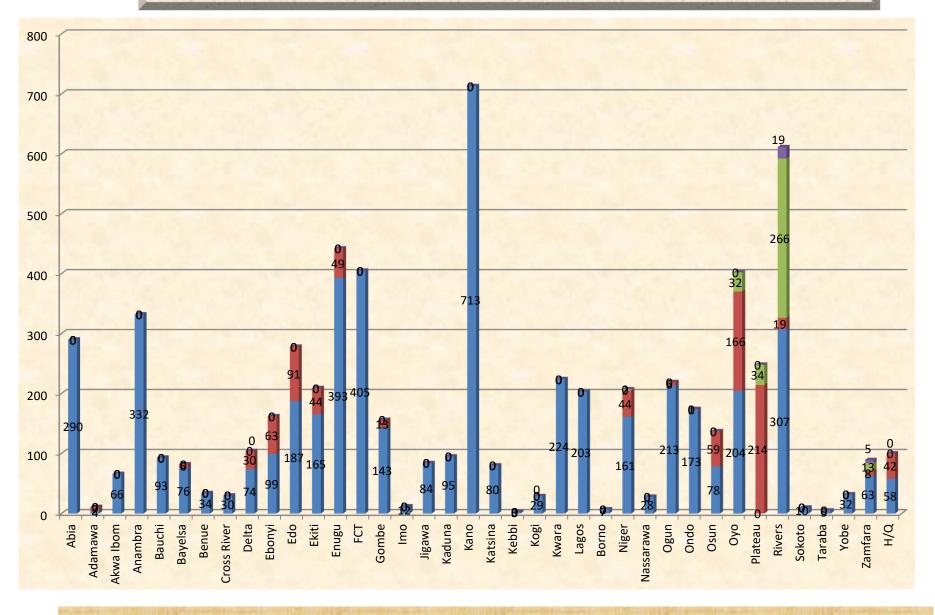

#### **Complaints Received Against Private Sector Organizations - 2012**

|                                                    | Total | Public Petition<br>or Complaints | Anonymous<br>Complaints | Agencies<br>own<br>Intiative | Referral<br>from other<br>Agencies |
|----------------------------------------------------|-------|----------------------------------|-------------------------|------------------------------|------------------------------------|
| Base                                               | 6,406 | 5,173                            | 862                     | 347                          | 24                                 |
| %                                                  | 100.0 | 100.0                            | 100.0                   | 100.0                        | 100.0                              |
| Dismissal from Service                             | 7.2   | 7.3                              | 8.1                     | 2.9                          | 12.5                               |
| Complaints against oil and gas operations          | 2.1   | 1.7                              | 2.9                     | 4.6                          | 16.7                               |
| Banking and Financial Company operations           | 10.1  | 11.2                             | 7.0                     | 3.2                          | 0.0                                |
| Building & development applications/ rezoning      | 3.2   | 2.4                              | 7.2                     | 5.2                          | 8.3                                |
| Law enforcement – police & investigations          | 2.2   | 2.0                              | 2.9                     | 4.6                          | 0.0                                |
| Cash handling/ credit card management              | 1.3   | 1.2                              | 3.0                     | 0.0                          | 0.0                                |
| e-corruption/ IT security                          | 0.4   | 0.4                              | 0.3                     | 0.9                          | 0.0                                |
| Transfers of public funds/ Deductions              | 0.8   | 0.8                              | 0.8                     | 0.6                          | 0.0                                |
| Issuance of share certificate                      | 1.1   | 1.1                              | 1.4                     | 0.0                          | 0.0                                |
| Payment of house rentage                           | 3.1   | 3.6                              | 1.4                     | 0.3                          | 0.0                                |
| Denial of access to fund                           | 3.1   | 3.5                              | 2.3                     | 0.0                          | 0.0                                |
| Road construction/Rehabilitation                   | 15.0  | 15.8                             | 11.6                    | 11.8                         | 8.3                                |
| Law enforcement - Court & tribunals                | 1.9   | 1.9                              | 1.7                     | 0.9                          | 12.5                               |
| Harrassment/Victimisation/Discrimination           | 4.1   | 4.4                              | 3.6                     | 0.0                          | 12.5                               |
| Breach of policy or procedures                     | 6.6   | 6.1                              | 9.6                     | 7.2                          | 0.0                                |
| Sexual assault                                     | 2.7   | 0.0                              | 0.2                     | 45.8                         | 29.2                               |
| Fabricate/falsify info/forgery/fraud/tampered info | 5.6   | 6.8                              | 0.6                     | 0.0                          | 0.0                                |
| Other – area of workplace activity unspecified     | 29.6  | 29.9                             | 35.3                    | 12.1                         | 0.0                                |

#### **Complaints Received from Private Sector Organizations**

Referral from other Agencies

Anonymous Complaints

Agencies own Intiative

Public Petition or Complaints

#### Total Number of Complaints Received Against Private Sector Organizations – 6,406