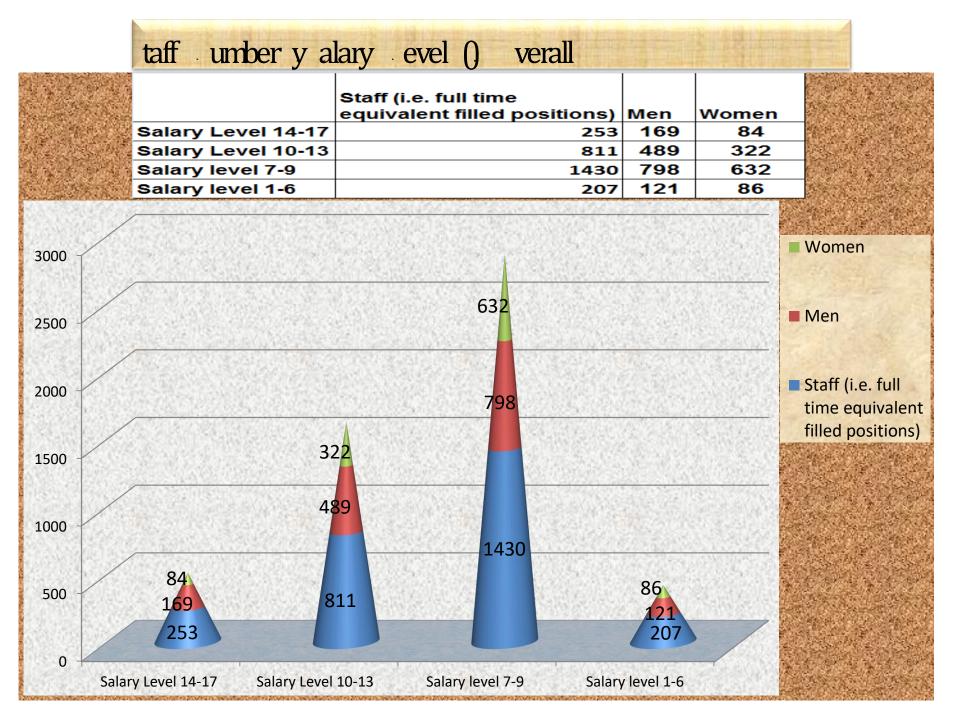

### Staff Number By Salary Level (2012) - Overall

# Staff Progression and Turnover - 2012

|                       | and the second | the second second second second                                              | CALL CONTRACTOR                                                                                                 | CORRECT CAR AN AND AND AND AND AND AND AND AND AND                                 | COLUMN THE OWNER AND ADDRESS | AT ALL STORE AND A |
|-----------------------|------------------------------------------------------------------------------------------------------------------|------------------------------------------------------------------------------|-----------------------------------------------------------------------------------------------------------------|------------------------------------------------------------------------------------|------------------------------|--------------------------------------------------------------------------------------------------------------------------------------------------------------------------------------------------------------------------------------------------------------------------------------------------------------------------------------------------------------------------------------------------------------------------------------------------------------------------------------------------------------------------------------------------------------------------------------------------------------------------------------------------------------------------------------------------------------------------------------------------------------------------------------------------------------------------------------------------------------------------------------------------------------------------------------------------------------------------------------------------------------------------------------------------------------------------------------------------------------------------------------------------------------------------------------------------------------------------------------------------------------------------------------------------------------------------------------------------------------------------------------------------------------------------------------------------------------------------------------------------------------------------------------------------------------------------------------------------------------------------------------------------------------------------------------------------------------------------------------------------------------------------------------------------------------------------------------------------------------------------------------------------------------------------------------------------------------------------------------------------------------------------------------------------------------------------------------------------------------------------------|
|                       | Permanent<br>Employees<br>(Established/<br>funded<br>positions at the<br>year end)                               | Seconded<br>Employees<br>(New<br>appointments<br>from outside<br>the agency) | The second se | Seconded<br>Employees<br>(Resignations<br>or transfers to<br>other<br>departments) |                              | Seconded<br>Employees<br>(New<br>secondees<br>appointed)                                                                                                                                                                                                                                                                                                                                                                                                                                                                                                                                                                                                                                                                                                                                                                                                                                                                                                                                                                                                                                                                                                                                                                                                                                                                                                                                                                                                                                                                                                                                                                                                                                                                                                                                                                                                                                                                                                                                                                                                                                                                       |
| Base                  | 2,701                                                                                                            | 319                                                                          | 425                                                                                                             | 8                                                                                  | 26                           | 4                                                                                                                                                                                                                                                                                                                                                                                                                                                                                                                                                                                                                                                                                                                                                                                                                                                                                                                                                                                                                                                                                                                                                                                                                                                                                                                                                                                                                                                                                                                                                                                                                                                                                                                                                                                                                                                                                                                                                                                                                                                                                                                              |
| Salary<br>Level 14-17 | 254                                                                                                              | 1                                                                            | <b>7</b> 5                                                                                                      | 1                                                                                  | 8                            | 0                                                                                                                                                                                                                                                                                                                                                                                                                                                                                                                                                                                                                                                                                                                                                                                                                                                                                                                                                                                                                                                                                                                                                                                                                                                                                                                                                                                                                                                                                                                                                                                                                                                                                                                                                                                                                                                                                                                                                                                                                                                                                                                              |
| Salary<br>Level 10-13 | 808                                                                                                              | 36                                                                           | 189                                                                                                             | 6                                                                                  | 6                            | 3                                                                                                                                                                                                                                                                                                                                                                                                                                                                                                                                                                                                                                                                                                                                                                                                                                                                                                                                                                                                                                                                                                                                                                                                                                                                                                                                                                                                                                                                                                                                                                                                                                                                                                                                                                                                                                                                                                                                                                                                                                                                                                                              |
| Salary<br>level 7-9   | 1,430                                                                                                            | 256                                                                          | 135                                                                                                             | 1                                                                                  | 9                            | 1                                                                                                                                                                                                                                                                                                                                                                                                                                                                                                                                                                                                                                                                                                                                                                                                                                                                                                                                                                                                                                                                                                                                                                                                                                                                                                                                                                                                                                                                                                                                                                                                                                                                                                                                                                                                                                                                                                                                                                                                                                                                                                                              |
| Salary<br>level 1-6   | 209                                                                                                              | 26                                                                           | 26                                                                                                              | 0                                                                                  | 3                            | 0                                                                                                                                                                                                                                                                                                                                                                                                                                                                                                                                                                                                                                                                                                                                                                                                                                                                                                                                                                                                                                                                                                                                                                                                                                                                                                                                                                                                                                                                                                                                                                                                                                                                                                                                                                                                                                                                                                                                                                                                                                                                                                                              |