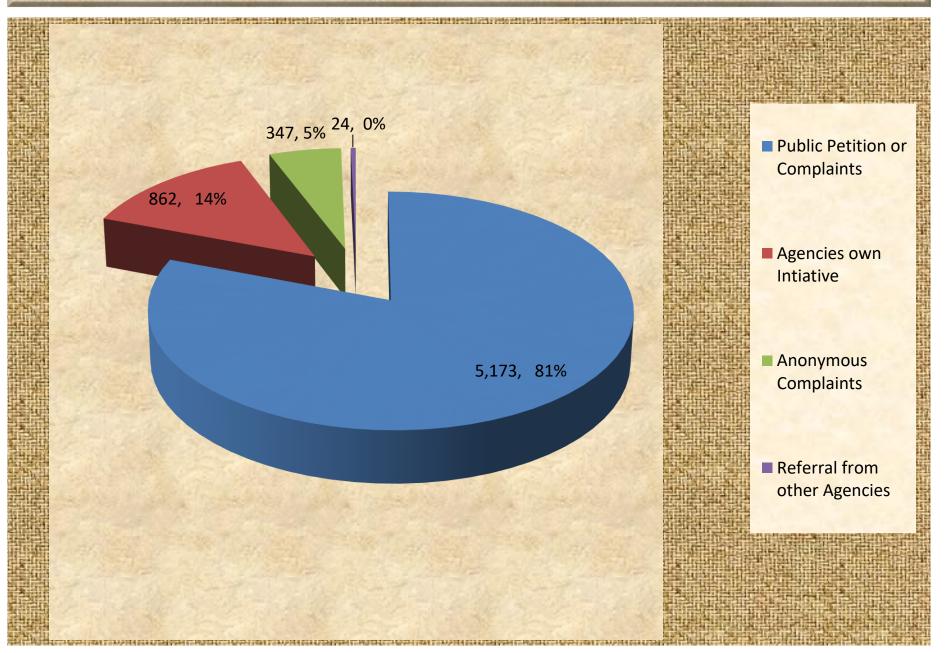

#### **Complaints Received Against Private Sector Organizations - 2012**

|                                                    | Total | Public Petition<br>or Complaints | Anonymous<br>Complaints | Agencies<br>own<br>Intiative | Referral<br>from other<br>Agencies |
|----------------------------------------------------|-------|----------------------------------|-------------------------|------------------------------|------------------------------------|
| Base                                               | 6,406 | 5,173                            | 862                     | 347                          | 24                                 |
| %                                                  | 100.0 | 100.0                            | 100.0                   | 100.0                        | 100.0                              |
| Dismissal from Service                             | 7.2   | 7.3                              | 8.1                     | 2.9                          | 12.5                               |
| Complaints against oil and gas operations          | 2.1   | 1.7                              | 2.9                     | 4.6                          | 16.7                               |
| Banking and Financial Company operations           | 10.1  | 11.2                             | 7.0                     | 3.2                          | 0.0                                |
| Building & development applications/ rezoning      | 3.2   | 2.4                              | 7.2                     | 5.2                          | 8.3                                |
| Law enforcement – police & investigations          | 2.2   | 2.0                              | 2.9                     | 4.6                          | 0.0                                |
| Cash handling/ credit card management              | 1.3   | 1.2                              | 3.0                     | 0.0                          | 0.0                                |
| e-corruption/ IT security                          | 0.4   | 0.4                              | 0.3                     | 0.9                          | 0.0                                |
| Transfers of public funds/ Deductions              | 0.8   | 0.8                              | 0.8                     | 0.6                          | 0.0                                |
| Issuance of share certificate                      | 1.1   | 1.1                              | 1.4                     | 0.0                          | 0.0                                |
| Payment of house rentage                           | 3.1   | 3.6                              | 1.4                     | 0.3                          | 0.0                                |
| Denial of access to fund                           | 3.1   | 3.5                              | 2.3                     | 0.0                          | 0.0                                |
| Road construction/Rehabilitation                   | 15.0  | 15.8                             | 11.6                    | 11.8                         | 8.3                                |
| Law enforcement - Court & tribunals                | 1.9   | 1.9                              | 1.7                     | 0.9                          | 12.5                               |
| Harrassment/Victimisation/Discrimination           | 4.1   | 4.4                              | 3.6                     | 0.0                          | 12.5                               |
| Breach of policy or procedures                     | 6.6   | 6.1                              | 9.6                     | 7.2                          | 0.0                                |
| Sexual assault                                     | 2.7   | 0.0                              | 0.2                     | 45.8                         | 29.2                               |
| Fabricate/falsify info/forgery/fraud/tampered info | 5.6   | 6.8                              | 0.6                     | 0.0                          | 0.0                                |
| Other – area of workplace activity unspecified     | 29.6  | 29.9                             | 35.3                    | 12.1                         | 0.0                                |