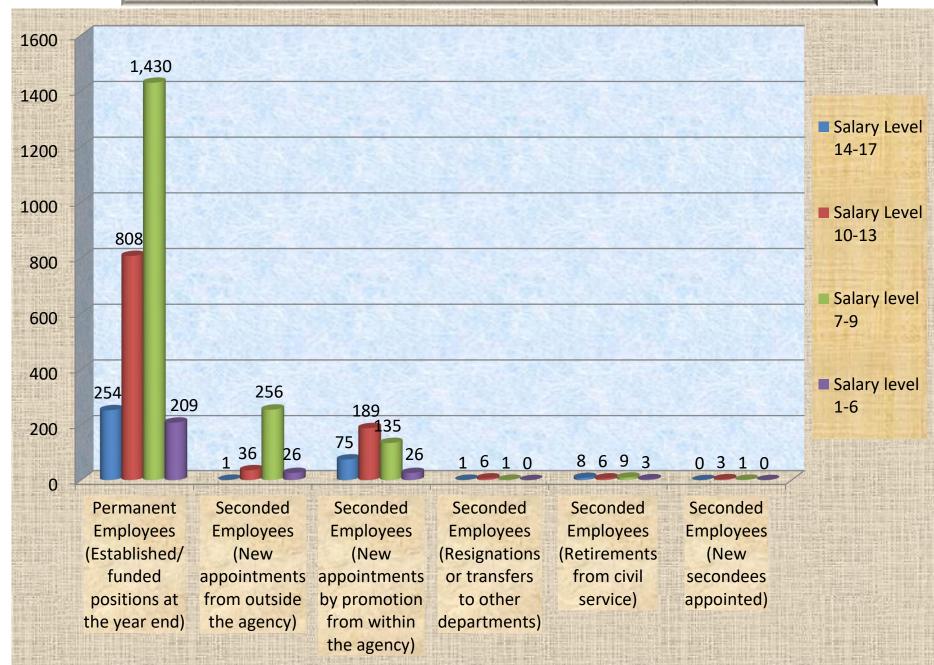

### Staff Progression and Turnover (2012) - Overall

# Staff Progression and Turnover - 2012

|                       | and the second | the second second second second                                              | CALL CONTRACTOR                                                                                                 | CORRECT CAR AN AND AND AND AND AND AND AND AND AND                                 | COLUMN THE OWNER AND ADDRESS | AT ALL STORE AND A |
|-----------------------|------------------------------------------------------------------------------------------------------------------|------------------------------------------------------------------------------|-----------------------------------------------------------------------------------------------------------------|------------------------------------------------------------------------------------|------------------------------|--------------------------------------------------------------------------------------------------------------------------------------------------------------------------------------------------------------------------------------------------------------------------------------------------------------------------------------------------------------------------------------------------------------------------------------------------------------------------------------------------------------------------------------------------------------------------------------------------------------------------------------------------------------------------------------------------------------------------------------------------------------------------------------------------------------------------------------------------------------------------------------------------------------------------------------------------------------------------------------------------------------------------------------------------------------------------------------------------------------------------------------------------------------------------------------------------------------------------------------------------------------------------------------------------------------------------------------------------------------------------------------------------------------------------------------------------------------------------------------------------------------------------------------------------------------------------------------------------------------------------------------------------------------------------------------------------------------------------------------------------------------------------------------------------------------------------------------------------------------------------------------------------------------------------------------------------------------------------------------------------------------------------------------------------------------------------------------------------------------------------------|
|                       | Permanent<br>Employees<br>(Established/<br>funded<br>positions at the<br>year end)                               | Seconded<br>Employees<br>(New<br>appointments<br>from outside<br>the agency) | The second se | Seconded<br>Employees<br>(Resignations<br>or transfers to<br>other<br>departments) |                              | Seconded<br>Employees<br>(New<br>secondees<br>appointed)                                                                                                                                                                                                                                                                                                                                                                                                                                                                                                                                                                                                                                                                                                                                                                                                                                                                                                                                                                                                                                                                                                                                                                                                                                                                                                                                                                                                                                                                                                                                                                                                                                                                                                                                                                                                                                                                                                                                                                                                                                                                       |
| Base                  | 2,701                                                                                                            | 319                                                                          | 425                                                                                                             | 8                                                                                  | 26                           | 4                                                                                                                                                                                                                                                                                                                                                                                                                                                                                                                                                                                                                                                                                                                                                                                                                                                                                                                                                                                                                                                                                                                                                                                                                                                                                                                                                                                                                                                                                                                                                                                                                                                                                                                                                                                                                                                                                                                                                                                                                                                                                                                              |
| Salary<br>Level 14-17 | 254                                                                                                              | 1                                                                            | <b>7</b> 5                                                                                                      | 1                                                                                  | 8                            | 0                                                                                                                                                                                                                                                                                                                                                                                                                                                                                                                                                                                                                                                                                                                                                                                                                                                                                                                                                                                                                                                                                                                                                                                                                                                                                                                                                                                                                                                                                                                                                                                                                                                                                                                                                                                                                                                                                                                                                                                                                                                                                                                              |
| Salary<br>Level 10-13 | 808                                                                                                              | 36                                                                           | 189                                                                                                             | 6                                                                                  | 6                            | 3                                                                                                                                                                                                                                                                                                                                                                                                                                                                                                                                                                                                                                                                                                                                                                                                                                                                                                                                                                                                                                                                                                                                                                                                                                                                                                                                                                                                                                                                                                                                                                                                                                                                                                                                                                                                                                                                                                                                                                                                                                                                                                                              |
| Salary<br>level 7-9   | 1,430                                                                                                            | 256                                                                          | 135                                                                                                             | 1                                                                                  | 9                            | 1                                                                                                                                                                                                                                                                                                                                                                                                                                                                                                                                                                                                                                                                                                                                                                                                                                                                                                                                                                                                                                                                                                                                                                                                                                                                                                                                                                                                                                                                                                                                                                                                                                                                                                                                                                                                                                                                                                                                                                                                                                                                                                                              |
| Salary<br>level 1-6   | 209                                                                                                              | 26                                                                           | 26                                                                                                              | 0                                                                                  | 3                            | 0                                                                                                                                                                                                                                                                                                                                                                                                                                                                                                                                                                                                                                                                                                                                                                                                                                                                                                                                                                                                                                                                                                                                                                                                                                                                                                                                                                                                                                                                                                                                                                                                                                                                                                                                                                                                                                                                                                                                                                                                                                                                                                                              |

### Staff Progression and Turnover - 2012

|                       | Permanent<br>Employees<br>(Established/<br>funded<br>positions at the | Seconded<br>Employees<br>(New<br>appointments<br>from outside | by promotion<br>from within | Seconded<br>Employees<br>(Resignations<br>or transfers to<br>other | (Retirements<br>from civil | Seconded<br>Employees<br>(New<br>secondees |
|-----------------------|-----------------------------------------------------------------------|---------------------------------------------------------------|-----------------------------|--------------------------------------------------------------------|----------------------------|--------------------------------------------|
|                       | year end)                                                             | the agency)                                                   | the agency)                 | departments)                                                       | service)                   | appointed)                                 |
| Base                  | 2,701                                                                 | 319                                                           | 425                         | 8                                                                  | 26                         | 4                                          |
| Salary Level<br>14-17 | 9.4                                                                   | 0.3                                                           | 17.6                        | 12.5                                                               | 30.8                       | 0.0                                        |
| Salary Level<br>10-13 | 29.9                                                                  | 11.3                                                          | 44.5                        | 75.0                                                               | 23.1                       | 75.0                                       |
| Salary level<br>7-9   | 52.9                                                                  | 80.3                                                          | 31.8                        | 12.5                                                               | 34.6                       | 25.0                                       |
| Salary level<br>1-6   | 7.7                                                                   | 8.2                                                           | 6.1                         | 0.0                                                                | 11.5                       | 0.0                                        |