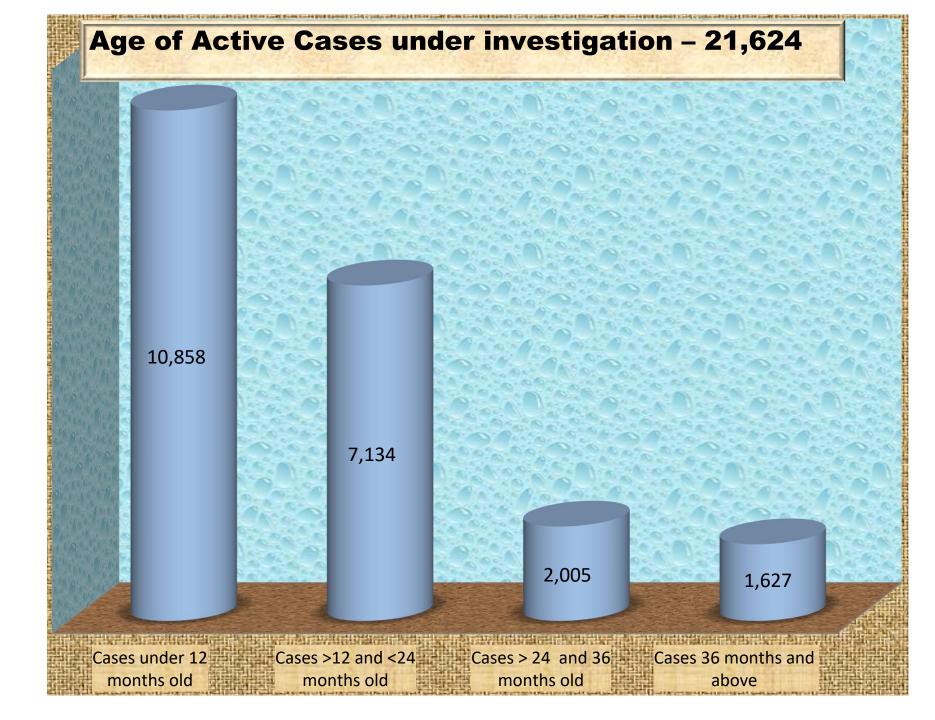

#### Age of Active Cases - Cases under investigation

#### **Age of Active Cases - Cases under investigation**

#### Nationwide Base – 21,362