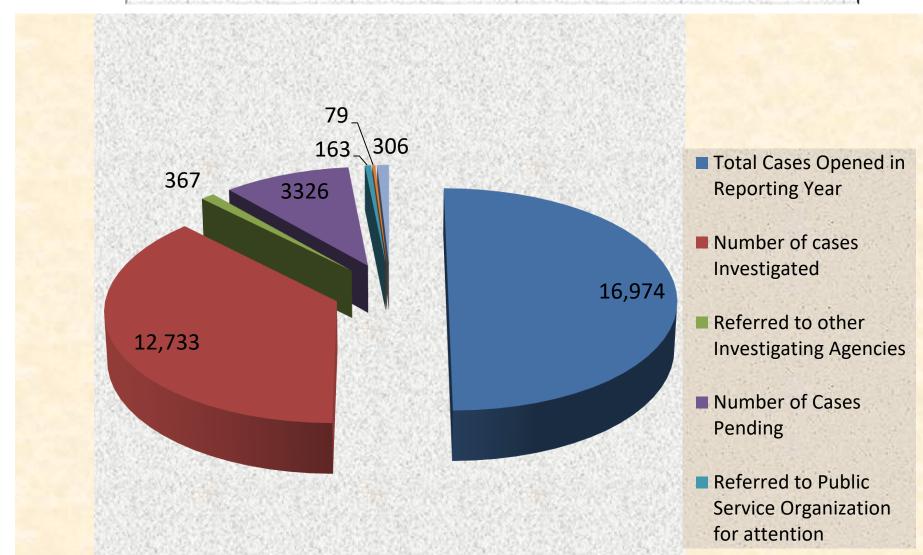

#### Internal Processing of Complaints/Petitions

|             | Total Cases<br>Opened in<br>Reporting<br>Year | Number of<br>cases<br>Investigated | Referred to<br>other<br>Investigating<br>Agencies | Number of<br>Cases<br>Pending | Referred to<br>Public Service<br>Organization<br>for attention | Referred to<br>Private Sector<br>Organization | Marked for<br>no further<br>action by<br>the Agency |
|-------------|-----------------------------------------------|------------------------------------|---------------------------------------------------|-------------------------------|----------------------------------------------------------------|-----------------------------------------------|-----------------------------------------------------|
| Base        | 16,974                                        | 12,733                             | 367                                               | 3326                          | 163                                                            | 79                                            | 306                                                 |
| Abia        | 202                                           | 188                                | 0                                                 | 14                            | 0                                                              | 0                                             | 0                                                   |
| Adamawa     | 233                                           | 125                                | 31                                                | 0                             | 0                                                              | 29                                            | 48                                                  |
| Akwa Ibom   | 420                                           | 364                                | 0                                                 | 56                            | 0                                                              | 0                                             | 0                                                   |
| Anambra     | 472                                           | 433                                | 0                                                 | 22                            | 7                                                              | 2                                             | 8                                                   |
| Bauchi      | 320                                           | 182                                | 0                                                 | 138                           | 0                                                              | 0                                             | 0                                                   |
| Bayelsa     | 141                                           | 117                                | 0                                                 | 24                            | 0                                                              | 0                                             | 0                                                   |
| Benue       | 409                                           | 354                                | 0                                                 | 55                            | 0                                                              | 0                                             | 0                                                   |
| Borno       | 34                                            | 16                                 | 0                                                 | 18                            | 0                                                              | 0                                             | 0                                                   |
| Cross River | 279                                           | 75                                 | 0                                                 | 0                             | 85                                                             | 30                                            | 89                                                  |
| Delta       | 254                                           | 185                                | 42                                                | 27                            | 0                                                              | 0                                             | 0                                                   |
| Ebonyi      | 268                                           | 250                                | 0                                                 | 18                            | 0                                                              | 0                                             | 0                                                   |
| Edo         | 580                                           | 542                                | 0                                                 | 36                            | 2                                                              | 0                                             | 0                                                   |
| Ekiti       | 320                                           | 225                                | 0                                                 | 95                            | 0                                                              | 0                                             | 0                                                   |
| Enugu       | 664                                           | 660                                | 4                                                 | 0                             | 0                                                              | 0                                             | 0                                                   |
| FCT         | 1,347                                         | 1179                               | 0                                                 | 168                           | 0                                                              | 0                                             | 0                                                   |
| Gombe       | 132                                           | 44                                 | 0                                                 | 88                            | 0                                                              | 0                                             | 0                                                   |
| Imo         | 528                                           | 439                                | 0                                                 | 89                            | 0                                                              | 0                                             | 0                                                   |
| Jigawa      | 368                                           | 282                                | 26                                                | 36                            | 0                                                              | 0                                             | 24                                                  |
| Kaduna      | 357                                           | 236                                | 0                                                 | 83                            | 0                                                              | 0                                             | 38                                                  |

#### Internal Processing of Complaints/Petitions – Cont'd

| S. The   | 1000        |              |               |           |                       | T Provide State       |            |
|----------|-------------|--------------|---------------|-----------|-----------------------|-----------------------|------------|
|          | Total Cases |              | Referred to   |           | Referred to           |                       | Marked for |
|          | Opened in   | Number of    | other         | Number of | <b>Public Service</b> | Referred to           | no further |
| 1000     | Reporting   | cases        | Investigating | Cases     | Organization          | <b>Private Sector</b> | action by  |
|          | Year        | Investigated | Agencies      | Pending   | for attention         | Organization          | the Agency |
| Kano     | 675         | 553          | 6             | 116       | 0                     | 0                     | 0          |
| Katsina  | 487         | 441          | 0             | 46        | 0                     | 0                     | 0          |
| Kebbi    | 520         | 398          | 0             | 122       | 0                     | 0                     | 0          |
| Kogi     | 420         | 334          | 54            | 32        | 0                     | 0                     | 0          |
| Kwara    | 321         | 284          | 0             | 37        | 0                     | 0                     | 0          |
| Lagos    | 345         | 246          | 0             | 76        | 23                    | 0                     | 0          |
| Niger    | 459         | 415          | 2             | 32        | 7                     | 0                     | 3          |
| Nasarawa | 149         | 120          | 0             | 22        | 0                     | 0                     | 7          |
| Ogun     | 439         | 350          | 1             | 83        | 2                     | 0                     | 3          |
| Ondo     | 754         | 695          | 0             | 59        | 0                     | 0                     | 0          |
| Osun     | 186         | 137          | 0             | 49        | 0                     | 0                     | 0          |
| Оуо      | 274         | 116          | 54            | 56        | 33                    | 15                    | 0          |
| Plateau  | 282         | 201          | 20            | 61        | 0                     | 0                     | 0          |
| Rivers   | 470         | 347          | 2             | 87        | 4                     | 3                     | 27         |
| Sokoto   | 348         | 268          | 14            | 66        | 0                     | 0                     | 0          |
| Taraba   | 108         | 93           | 0             | 15        | 0                     | 0                     | 0          |
| Yobe     | 195         | 100          | 0             | 36        | 0                     | 0                     | 59         |
| Zamfara  | 229         | 181          | 4             | 44        | 0                     | 0                     | 0          |
| H/Q      | 2,985       | 1,558        | 107           | 1,320     | 0                     | 0                     | 0          |