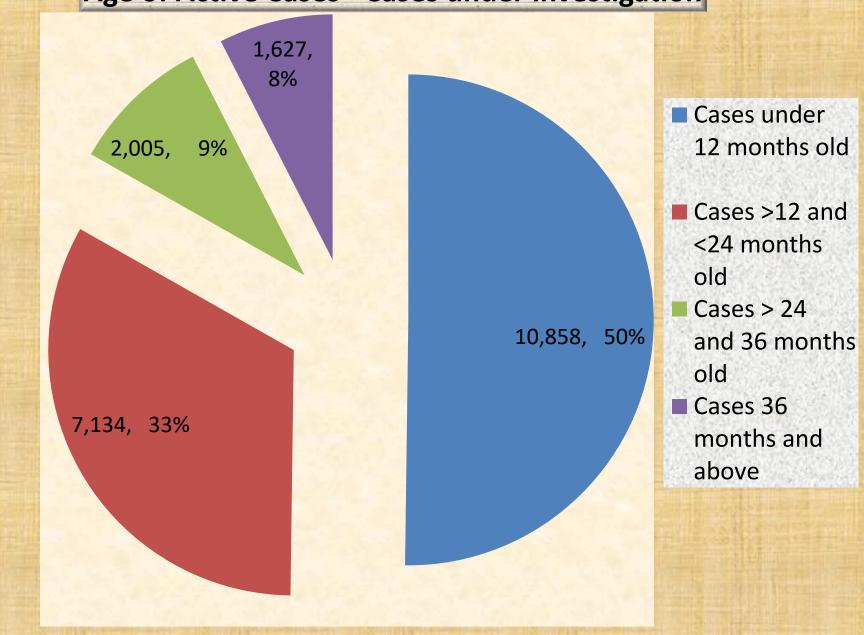

#### Age of Active Cases - Cases under investigation

#### **Age of Active Cases - Cases under investigation**

#### Nationwide Base – 21,362