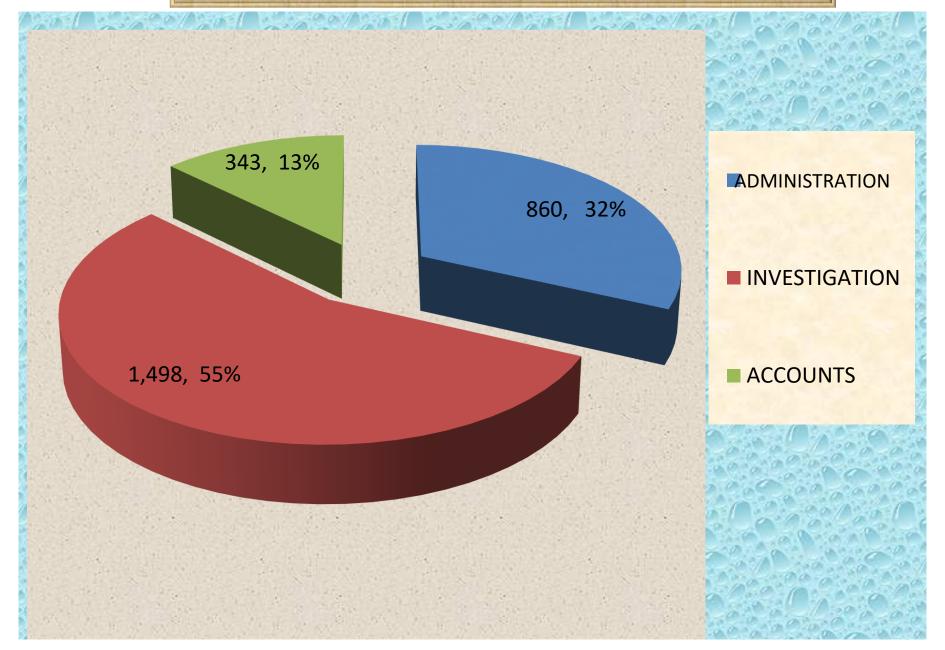

#### Overall staff Strength By Departments - 2012

## Overall staff strength by Department (2012)

|             | Total      | Administration | Investigation | Accounts |               | Total   | Administration       | Investigation         | Accounts       |
|-------------|------------|----------------|---------------|----------|---------------|---------|----------------------|-----------------------|----------------|
| Nationwide  | COLUMN STR | 860            | 1,498         | 343      | Katsina       | 23      | 8                    | 13                    | 2              |
| Abia        | 36         | 9              | 22            | 5        | Kebbi         | 17      | 2                    | 10                    | 5              |
| Adamawa     | 21         | 6              | 13            | 2        | Kogi          | 38      | 13                   | 19                    | 6              |
| Akwa Ibom   | 35         | 15             | 16            | 4        | Kwara         | 31      | 11                   | 17                    | 3              |
| Anambra     | 30         | 7              | 21            | 2        | Lagos         | 49      | 19                   | 24                    | 6              |
| Bauchi      | 19         | 9              | 5             | 5        | 1-2-1-2-2-2-5 | 1.1.1   | STATISTICS DATABASES |                       | STREET, ST     |
| Bayelsa     | 22         | 9              | 11            | 2        | Niger         | 31      | 8                    | 19                    | 4              |
| Benue       | 32         | 8              | 19            | 5        | Nasarawa      | 40      | 12                   | 22                    | 6              |
| Borno       | 23         | 5              | 15            | 3        | Ogun          | 34      | 19                   | 13                    | 2              |
| Cross River | 20         | 4              | 10            | 6        | Ondo          | 36      | 14                   | 16                    | 6              |
| Delta       | 30         | 11             | 16            | 3        | Osun          | 32      | 11                   | 15                    | 6              |
| Ebonyi      | 31         | 14             | 15            | 2        | 1212473       | 1111/12 | CAR DE CARTON        | and the second second | Cherry Charles |
| Edo         | 27         | 10             | 15            | 2        | Оуо           | 31      | 14                   | 14                    | 3              |
| Ekiti       | 33         | 13             | 16            | 4        | Plateau       | 36      | 18                   | 18                    | 0              |
| Enugu       | 45         | 10             | 29            | 6        | Rivers        | 25      | 5                    | 16                    | 4              |
| FCT         | 57         | 10             | 44            | 3        | Sokoto        | 16      | 4                    | 9                     | 3              |
| Gombe       | 27         | 11             | 14            | 2        | Taraba        | 28      | 7                    | 20                    | 1              |
| Imo         | 46         | 12             | 26            | 8        |               | 10.755  |                      | 1.1.5 1.1.5 1.5 2.5   | CALVE THE ?    |
| Jigawa      | 19         | 6              | 11            | 2        | Yobe          | 14      | 4                    | 8                     | 2              |
| Kaduna      | 41         | 19             | 13            | 9        | Zamfara       | 13      | 4                    | 9                     | 0              |
| Kano        | 27         | 5              | 19            | 3        | H/Q           | 1,586   | 494                  | 886                   | 206            |

# **Staff Strength by Department (2012) - Overall** Overall Staff Strength Nationwide - 2,701 343 ACCOUNTS 1,498 **INVESTIGATION** 860 **ADMINISTRATION** 0 500 1000 1500