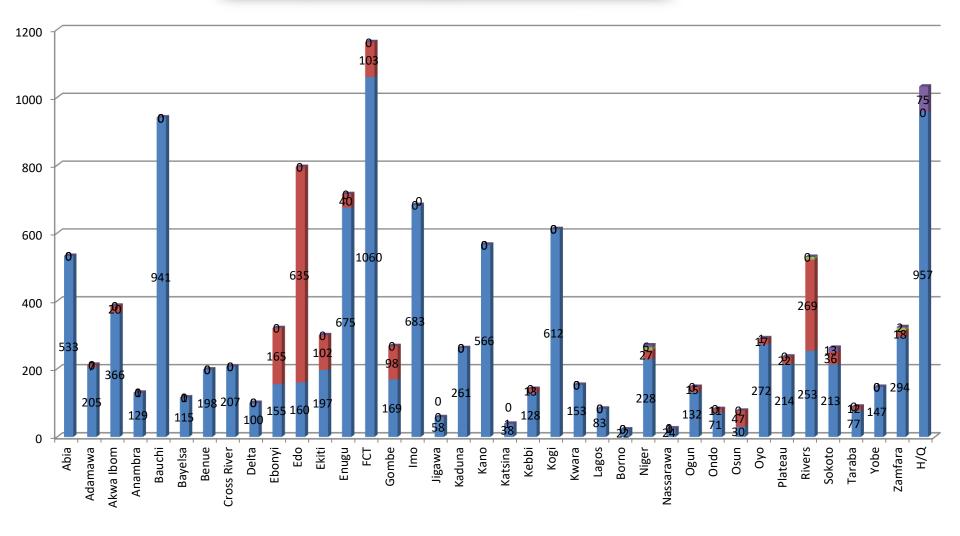

## Complaints Against MDA's

| Catel an 20 Catel and 2        |                | ~~~ 2. Cat                              | Carolo     |            | in State      |
|--------------------------------|----------------|-----------------------------------------|------------|------------|---------------|
|                                | 1. 1. 1. 10    |                                         | Agencies   | S. Con     | Referral from |
| server and a server a frage    | and the second | Public Petition                         | own        | Anonymous  | other         |
|                                | Total          | or Complaints                           | Initiative | Complaints | Agencies      |
| Base                           | 14,354         | 12,577                                  | 1,655      | 25         | 97            |
| %                              | 100            | 100                                     | 100        | 100        | 100           |
| Non payments of                |                | in adam                                 | A.000      | SALAN C    | 1. 00 A       |
| Entilement/Salary              | 13.5           | 14.4                                    | 5.7        | 0.0        | 44.3          |
| Breach of contract             | 4.1            | 4.4                                     | 1.8        | 0.0        | 0.0           |
|                                | 0.00-0         | 100 0 0 0 0 0 0 0 0 0 0 0 0 0 0 0 0 0 0 | 10000      | 100 mag    | 100 0 . In    |
| Wrongful dismissal from office | 7.5            | 8.4                                     | 0.2        | 8.0        | 12.4          |
| Wrongful Suspension            | 0.0            | 1.7                                     | 1.0        | 0.0        | 0.0           |
| Harrasment/Social Abuse        | 4.0            | 4.3                                     | 1.6        | 24.0       | 3.1           |
| Unlawful detension and         | 10 m           |                                         | 0.8        |            |               |
| victimisation by the police    | 1.3            | 1.4                                     | 0.7        | 4.0        | 1.0           |
| Non-release of examination     | 0              | 0 0 0 0 0 0                             | 120 0      |            | 200 0 0 0     |
| results and certificates       | 3.4            | 3.9                                     | 0.1        | 0.0        | 0.0           |
| Wrongful placement in Rank     | 1.6            | 1.8                                     | 0.5        | 0.0        | 0.0           |
| Non-payment of allowances      | 3.7            | 4.2                                     | 0.0        | 0.0        | 10.3          |
| Non-payment/wrongful           | a Par          | a dia dia                               | a a a      | an Paro    | a Diata P     |
| computation of Benefits        | 4.1            | 4.7                                     | 0.0        | 0.0        | 0.0           |
| Mutilation of documents        | 0.2            | 0.2                                     | 0.4        | 0.0        | 0.0           |
| Intimidation                   | 1.0            | 1.1                                     | 0.5        | 4.0        | 1.0           |

#### **Complaints Against MDA's**

Referral from other Agencies Anonymous Complaints Agencies own Intiative Public Petition or Complaints

### Total Complaints Against MDA's-14,354