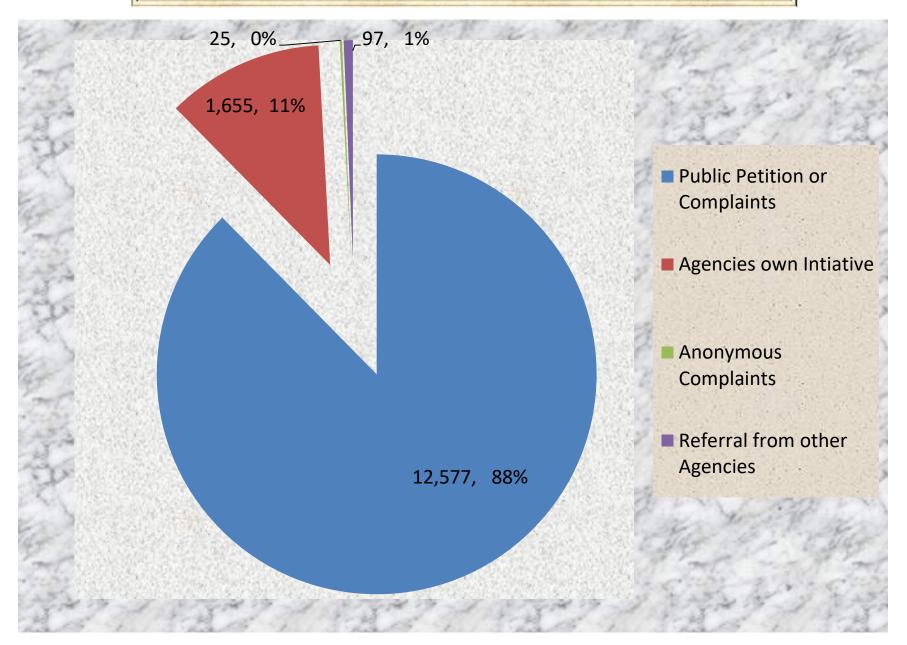

## Complaints Against MDA's

| Catel an 20 Catel and 2        |                | ~~~ 2. Cat                              | Carolo     |            | in State      |
|--------------------------------|----------------|-----------------------------------------|------------|------------|---------------|
|                                | 1. 1. 1. 10    |                                         | Agencies   | S. Con     | Referral from |
| server and a server a frage    | and the second | Public Petition                         | own        | Anonymous  | other         |
|                                | Total          | or Complaints                           | Initiative | Complaints | Agencies      |
| Base                           | 14,354         | 12,577                                  | 1,655      | 25         | 97            |
| %                              | 100            | 100                                     | 100        | 100        | 100           |
| Non payments of                |                | in adam                                 | A.000      | SALAN C    | 1. 00 A       |
| Entilement/Salary              | 13.5           | 14.4                                    | 5.7        | 0.0        | 44.3          |
| Breach of contract             | 4.1            | 4.4                                     | 1.8        | 0.0        | 0.0           |
|                                | 0.00-0         | 100 0 0 0 0 0 0 0 0 0 0 0 0 0 0 0 0 0 0 | 10000      | 100 mag    | 100 0 . In    |
| Wrongful dismissal from office | 7.5            | 8.4                                     | 0.2        | 8.0        | 12.4          |
| Wrongful Suspension            | 0.0            | 1.7                                     | 1.0        | 0.0        | 0.0           |
| Harrasment/Social Abuse        | 4.0            | 4.3                                     | 1.6        | 24.0       | 3.1           |
| Unlawful detension and         | 10 m           |                                         | 0.8        |            |               |
| victimisation by the police    | 1.3            | 1.4                                     | 0.7        | 4.0        | 1.0           |
| Non-release of examination     | 0              | 0 0 0 0 0 0                             | 120 0      |            | 200 0 0 0     |
| results and certificates       | 3.4            | 3.9                                     | 0.1        | 0.0        | 0.0           |
| Wrongful placement in Rank     | 1.6            | 1.8                                     | 0.5        | 0.0        | 0.0           |
| Non-payment of allowances      | 3.7            | 4.2                                     | 0.0        | 0.0        | 10.3          |
| Non-payment/wrongful           | a Par          | a dia dia                               | a a a      | an Paro    | a Diata P     |
| computation of Benefits        | 4.1            | 4.7                                     | 0.0        | 0.0        | 0.0           |
| Mutilation of documents        | 0.2            | 0.2                                     | 0.4        | 0.0        | 0.0           |
| Intimidation                   | 1.0            | 1.1                                     | 0.5        | 4.0        | 1.0           |