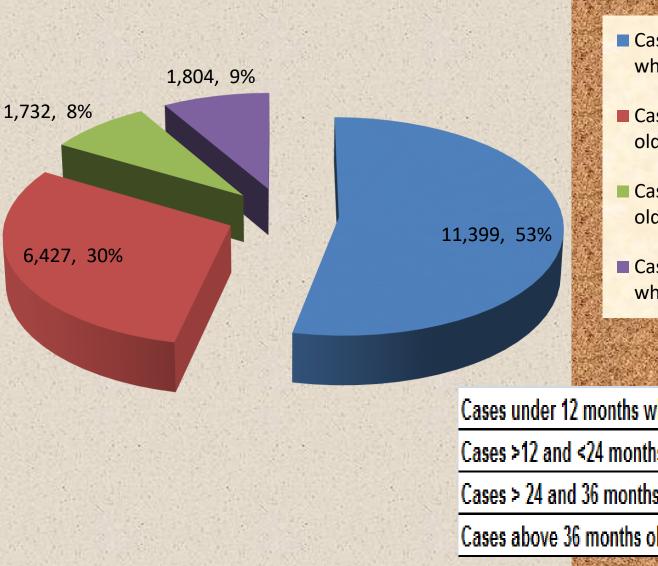

#### Age of Closed Cases - Completed investigations

Cases under 12 months when closed

- Cases >12 and <24 months old when closed
- Cases > 24 and 36 months old when closed
- Cases above 36 months old when closed

| Cases under 12 months when closed        | 53.4 |
|------------------------------------------|------|
| Cases >12 and <24 months old when closed | 30.1 |
| Cases > 24 and 36 months old when closed | 8.1  |
| Cases above 36 months old when closed    | 8.4  |

### Age of Close Cases