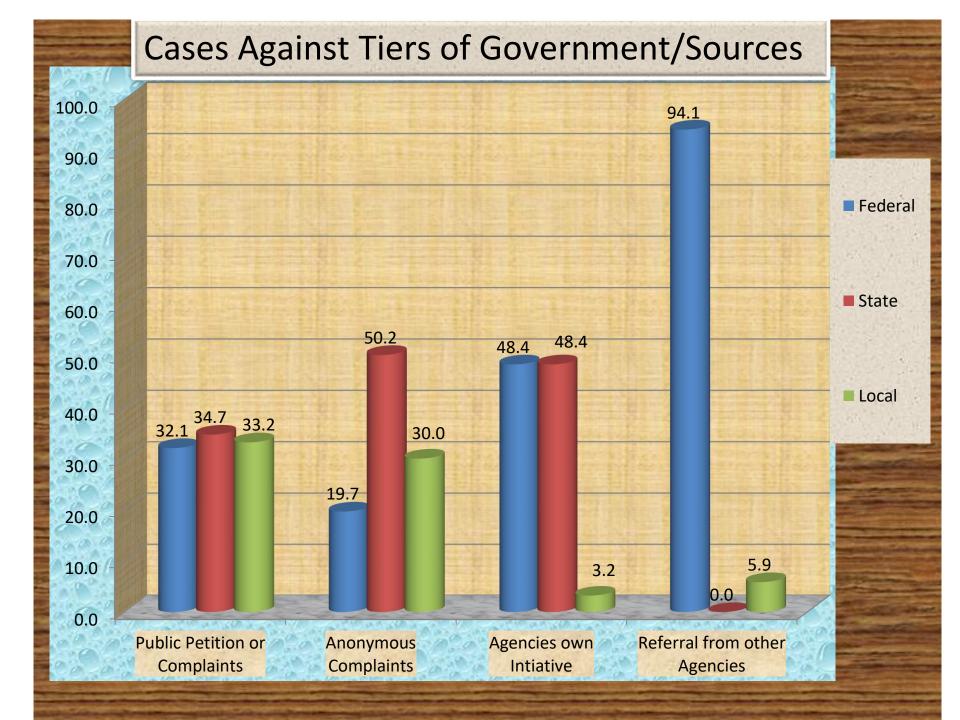

### **Cases Against Tiers of Government - Overall**

|         | Total  | Public Petition<br>or Complaints |     | Agencies<br>own<br>Initiative | Referral from other<br>Agencies |
|---------|--------|----------------------------------|-----|-------------------------------|---------------------------------|
|         |        |                                  |     |                               |                                 |
| Base    | 16,974 | 15,902                           | 922 | 31                            | 119                             |
|         |        |                                  |     |                               |                                 |
| Federal | 5,412  | 5,103                            | 182 | 15                            | 112                             |
|         |        |                                  |     |                               |                                 |
| State   | 5,997  | 5,519                            | 463 | 15                            | 0                               |
|         |        |                                  |     |                               |                                 |
| Local   | 5,565  | 5,280                            | 277 | 1                             | 7                               |

### **Cases Against Tiers of Government - Overall**

|         | Total  | Public Petition<br>or Complaints | Anonymous<br>Complaints | Agencies<br>own<br>Initiative | Referral<br>from other<br>Agencies |
|---------|--------|----------------------------------|-------------------------|-------------------------------|------------------------------------|
|         |        |                                  |                         |                               |                                    |
| Base    | 16,974 | 15,902                           | 922                     | 31                            | 119                                |
|         | 4      |                                  |                         | 14.                           | 4-1-1-1                            |
| Federal | 31.9   | 32.1                             | 19.7                    | 48.4                          | 94.1                               |
|         |        |                                  |                         | 1000                          |                                    |
| State   | 35.3   | 34.7                             | 50.2                    | 48.4                          | 0.0                                |
|         |        |                                  |                         |                               |                                    |
| Local   | 32.8   | 33.2                             | 30.0                    | 3.2                           | 5.9                                |