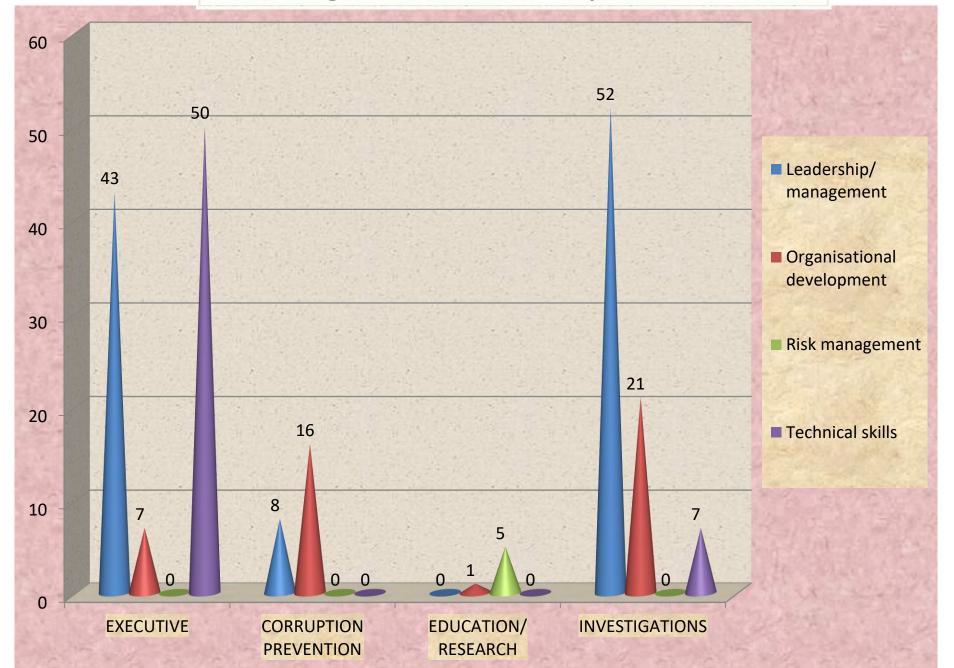

| 23.1                       | 75.0                                       |
| Salary level<br>7-9   | 52.9                                                                  | 80.3                                                          | 31.8                        | 12.5                                                               | 34.6                       | 25.0                                       |
| Salary level<br>1-6   | 7.7                                                                   | 8.2                                                           | 6.1                         | 0.0                                                                | 11.5                       | 0.0                                        |

### Training Attendance By Staff - 2012



### **International Training for Staff**

o state recorded data as regard international raining for taff International Visitors and

### Delegations

# o state recorded any data for International isitors and elegations