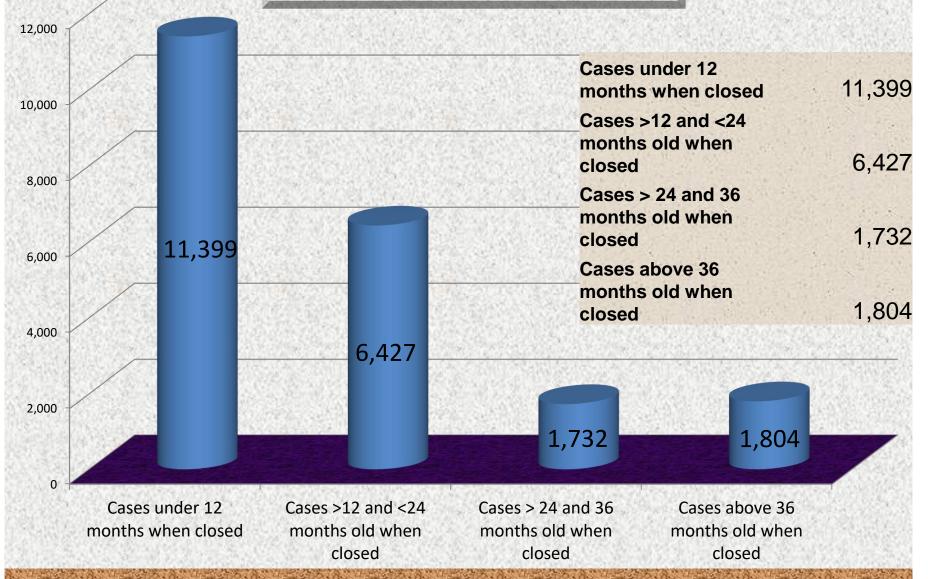

#### Age of Closed Cases - Completed investigations

Cases under 12 months when closed

- Cases >12 and <24 months old when closed
- Cases > 24 and 36 months old when closed
- Cases above 36 months old when closed

| Cases under 12 months when closed        | 53.4 |
|------------------------------------------|------|
| Cases >12 and <24 months old when closed | 30.1 |
| Cases > 24 and 36 months old when closed | 8.1  |
| Cases above 36 months old when closed    | 8.4  |

### Age of Close Cases

#### Nationwide Base – 21,362