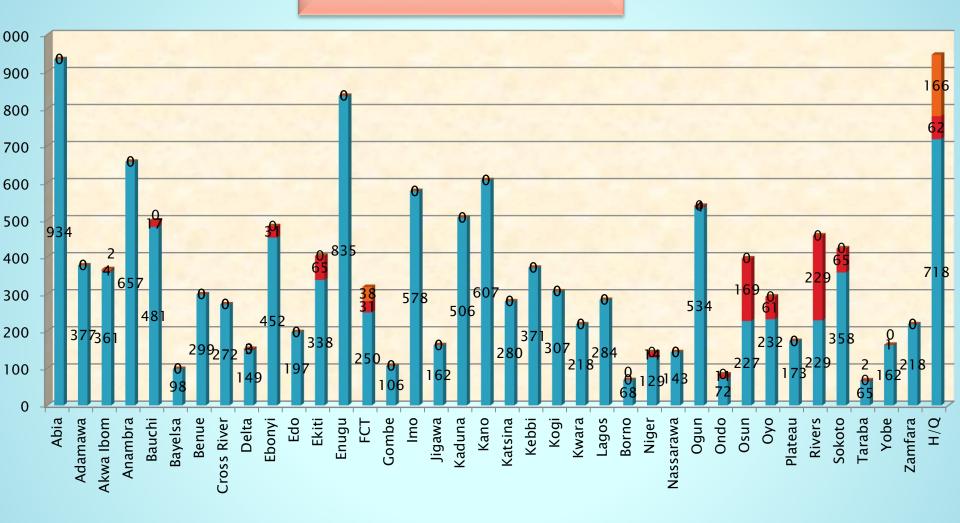

# Total Complaints Against MDA's - 14,058

# **Cases Against Tiers of Government - Overall**

|         | Petitions or |        | Agencies<br>own<br>Initiative | Referral from<br>other Agencies |
|---------|--------------|--------|-------------------------------|---------------------------------|
| Base    | 14,058       | 13,402 | 614                           | 42                              |
| ÷.      |              |        |                               |                                 |
| Federal | 40.1         | 39.9   | 43.3                          | 50.0                            |
| State   | 33.9         | 33.9   | 34.2                          | 21.4                            |
| Local   | 26.1         | 26.2   | 22.5                          | 28.6                            |

# **Cases Against Tiers of Government - Overall**

|                | Total  | Public<br>Petitions or<br>Complaints | Agencies<br>own<br>Initiative | Referral from<br>other Agencies |
|----------------|--------|--------------------------------------|-------------------------------|---------------------------------|
| Base           | 14,058 | 13,402                               | 614                           | 42                              |
| Federal        | 5,635  | 5,348                                | 266                           | 21                              |
| State<br>Local | 4,760  | 4,541                                | 210                           | 9                               |