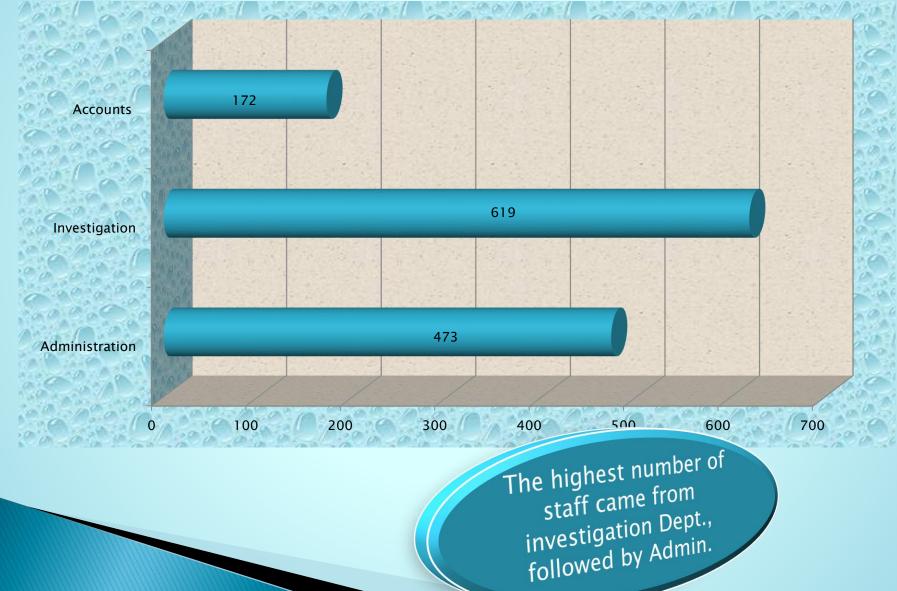

# Overall staff strength by Department (2011)

|             | Total | Administration | Investigation | Accounts |          | Total   | Administration | Investigation | Accounts |
|-------------|-------|----------------|---------------|----------|----------|---------|----------------|---------------|----------|
| Nationwide  | 1,264 | 473            | 619           | 172      | Kebbi    | 19      | 3              | 10            | 6        |
| Abia        | 35    | 16             | 13            | 6        | Kogi     | 37      | 12             | 17            | 8        |
| Adamawa     | 20    | 5              | 13            | 2        | Kwara    | 31      | 11             | 17            | 3        |
| Akwa Ibom   | 35    | 16             | 15            | 4        | Lagos    | 48      | 19             | 22            | 7        |
| Anambra     | 28    | 6              | 20            | 2        | Nasarawa | 42      | 13             | 24            | 5        |
| Bauchi      | 17    | 9              | 3             | 5        |          |         |                |               |          |
| Bayelsa     | 23    | 12             | 9             | 2        | Niger    | 31      | 10             | 17            | 4        |
| Benue       | 33    | 9              | 18            | 6        | Ogun     | 35      | 18             | 14            | 3        |
| Borno       | 23    | 9              | 11            | 3        | Ondo     | 36      | 14             | 16            | 6        |
| Cross River | 25    | 7              | 17            | 1        |          | 30      | 14             | 10            | 0        |
| Delta       | 26    | 9              | 15            | 2        | Osun     | 29      | 11             | 13            | 5        |
| Ebonyi      | 23    | 9              | 11            | 3        | Оуо      | 32      | 13             | 16            | 3        |
| Edo         | 28    | 9              | 17            | 2        |          |         |                |               |          |
| Ekiti       | 34    | 15             | 16            | 3        | Plateau  | 36      | 18             | 16            | 2        |
| Enugu       | 35    | 10             | 20            | 5        | Rivers   | 21      | 7              | 10            | 4        |
| FCT         | 48    | 9              | 36            | 3        | Sokoto   | 14      | 4              | 8             | 2        |
| Gombe       | 25    | 13             | 10            | 2        | SUKULU   | 14      | 4              | 0             | 2        |
| Imo         | 42    | 13             | 22            | 7        | Taraba   | 27      | 8              | 17            | 2        |
| Jigawa      | 20    | 5              | 13            | 2        | Yobe     | 14      | 4              | 8             | 2        |
| Kaduna      | 37    | 13             | 16            | 8        |          | 2. 1. 1 |                |               | _        |
| katsina     | 21    | 10             | 9             | 2        | Zamfara  | 12      | 3              | 9             | 0        |
| Kano        | 27    | 5              | 19            | 3        | H/Q      | 197     | 96             | 62            | 39       |

#### Overall staff Strength By Departments - 2011