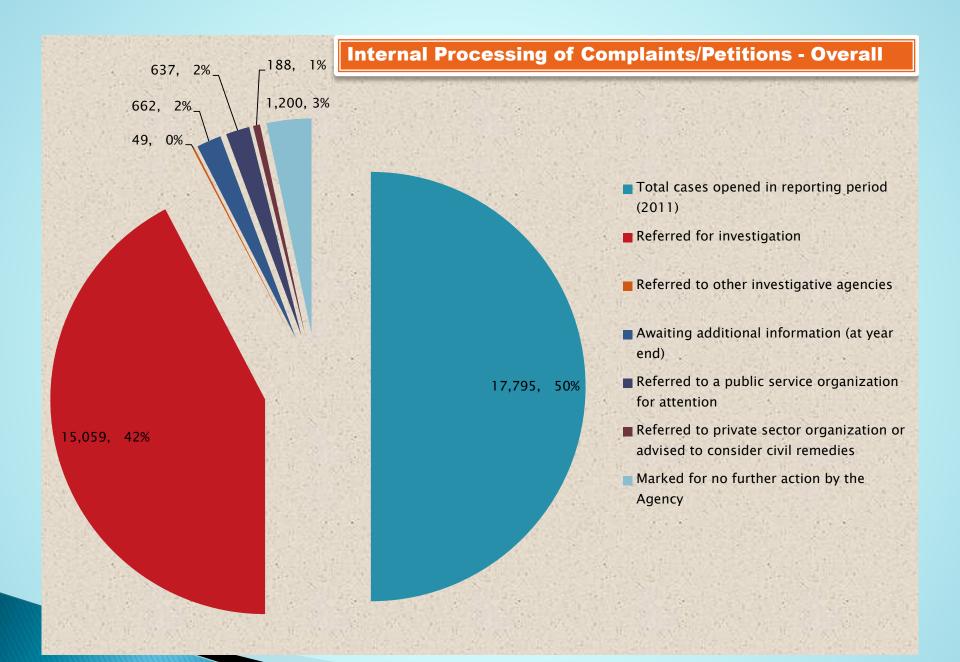

# **Internal Processing of Complaints/Petitions**

|             | Total cases opened<br>in reporting period<br>(2011) |        | other<br>investigative | Awaiting<br>additional<br>information (at<br>year end) | Referred to a<br>public service<br>organization for<br>attention | Referred to<br>private sector<br>organization or<br>advised to<br>consider civil<br>remedies | Marked for<br>no further<br>action by<br>the<br>Agency |
|-------------|-----------------------------------------------------|--------|------------------------|--------------------------------------------------------|------------------------------------------------------------------|----------------------------------------------------------------------------------------------|--------------------------------------------------------|
| Base        | 17,795                                              | 15,059 | 49                     | 662                                                    | 637                                                              | 188                                                                                          | 1,200                                                  |
| Abia        | 137                                                 | 137    |                        | 20                                                     |                                                                  | 1                                                                                            |                                                        |
| Adamawa     | 377                                                 | 377    |                        | 13                                                     | 10                                                               |                                                                                              | 212                                                    |
| Akwa Ibom   | 366                                                 | 366    |                        | and the state of the state                             |                                                                  |                                                                                              |                                                        |
| Anambra     | 732                                                 | 732    | 4                      | 22                                                     | 35                                                               | 75                                                                                           | 417                                                    |
| Bauchi      | 481                                                 | 413    |                        | 18                                                     |                                                                  |                                                                                              |                                                        |
| Bayelsa     | 258                                                 | 258    |                        | 6                                                      |                                                                  |                                                                                              |                                                        |
| Benue       | 386                                                 | 251    |                        | 25                                                     |                                                                  |                                                                                              |                                                        |
| Borno       | 89                                                  | 89     |                        |                                                        |                                                                  |                                                                                              |                                                        |
| Cross River | 292                                                 | 291    | 1                      |                                                        | 272                                                              | 19                                                                                           | 31                                                     |
| Delta       | 257                                                 | 198    | 4                      | 3                                                      |                                                                  | 50                                                                                           |                                                        |
| Ebonyi      | 582                                                 | 321    |                        | 12                                                     | 2                                                                |                                                                                              | C. State                                               |
| Edo         | 322                                                 | 220    | 2                      | 43                                                     | 1                                                                |                                                                                              |                                                        |
| Ekiti       | 548                                                 | 548    | 2                      | 65                                                     |                                                                  | and the second                                                                               |                                                        |
| Enugu       | 1130                                                | 955    | 3                      | 18                                                     |                                                                  |                                                                                              |                                                        |
| FCT         | 349                                                 | 349    |                        | 6                                                      |                                                                  |                                                                                              |                                                        |
| Gombe       | 224                                                 | 221    | 3                      | 22                                                     |                                                                  |                                                                                              |                                                        |
| Imo         | 683                                                 | 683    | AN MARKET              | 20                                                     | 30                                                               |                                                                                              | Section 14                                             |
| Jigawa      | 201                                                 | 201    | 1                      | 40                                                     | 1                                                                | 35                                                                                           | 161                                                    |
| Kaduna      | 782                                                 | 206    | 5                      | 59                                                     |                                                                  |                                                                                              | Mr. Salak                                              |

# Internal Processing of complaints/Petitions - cont'd

| Kano     | 853  | 850  | 3 |    | A COLORIDAN        |   |     |
|----------|------|------|---|----|--------------------|---|-----|
| Kebbi    | 372  | 217  |   | 15 | 1                  |   |     |
| Коді     | 437  | 433  | 1 |    |                    |   |     |
| Kwara    | 460  | 460  |   | 12 |                    |   | 332 |
| Lagos    | 234  | 234  | 5 | 40 | 12                 | 5 | 16  |
| Nasarawa | 206  | 206  |   |    | a sanna            |   |     |
| Niger    | 1036 | 1036 | 3 | 1  | 268                |   |     |
| Ogun     | 759  | 754  | 1 |    |                    |   |     |
| Ondo     | 1011 | 738  |   | 37 | Server and         |   |     |
| Osun     | 966  | 820  | 2 | 21 | 1                  |   |     |
| Оуо      | 445  | 197  | 1 | 27 | a de serve         |   |     |
| Plateau  | 223  | 223  |   | 28 | 4                  | 1 |     |
| Rivers   | 743  | 264  | 2 | 44 |                    | 3 | 31  |
| Sokoto   | 377  | 354  | 2 |    |                    |   |     |
| Taraba   | 88   | 88   |   |    |                    |   |     |
| Yobe     | 195  | 195  |   |    | Contraction of the |   |     |
| Zamfara  | 339  | 324  | 1 | 47 |                    |   |     |
| H/Q      | 853  | 850  | 3 |    |                    |   |     |