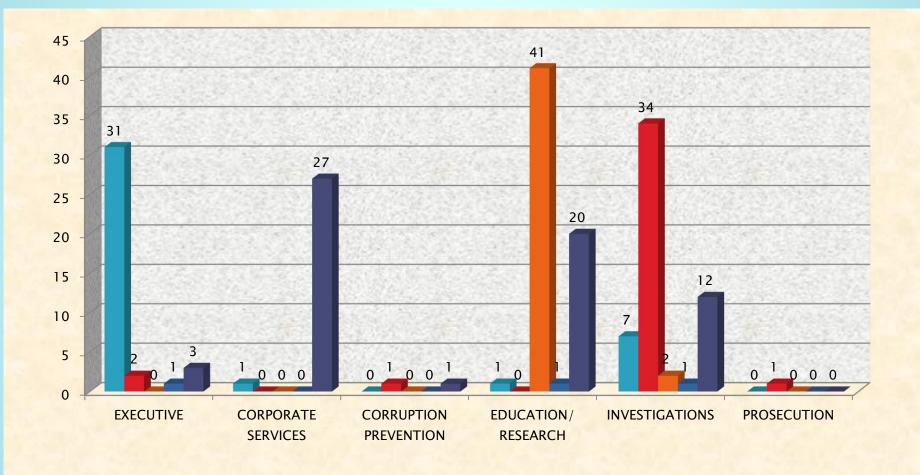

# Training Attendance by Staff - Overall

|             | Total | EXECUTIVE | CORPORATE<br>SERVICES | CORRUPTION<br>PREVENTION | EDUCATION/<br>RESEARCH | INVESTIGATIONS | PROSECUTION |
|-------------|-------|-----------|-----------------------|--------------------------|------------------------|----------------|-------------|
| Base        | 185   | 35        | 30                    | 1                        | 63                     | 55             | 1           |
| Adamawa     | 1     | 0         | 0                     | 0                        | 0                      | 1              | 0           |
| Akwa Ibom   | 2     | 0         | 0                     | 0                        | 0                      | 2              | 0           |
| Anambra     | 3     | 0         | 2                     | 0                        | 0                      | 1              | 0           |
| Cross River | 2     | 0         | 0                     | 0                        | 0                      | 2              | 0           |
| Delta       | 2     | 0         | 0                     | 0                        | 1                      | 1              | 0           |
| Enugu       | 1     | 0         | 0                     | 0                        | 0                      | 1              | 0           |
| Gombe       | 1     | 0         | 0                     |                          | 0                      | 1              | 0           |
| Imo         | 2     | 1         | 0                     | 0                        | 0                      | 0              | 1           |
| Jigawa      | 12    | 4         | 1                     | 1                        | 2                      | 4              | 0           |
| Kaduna      | 3     | 0         | 0                     | 0                        | 0                      | 3              | 0           |
| Kano        | 2     | 0         | 1                     | 0                        | 0                      | 1              | 0           |
| kebbi       | 1     | 0         | 0                     | 0                        | 0                      | 1              | 0           |
| Kwara       | 1     | 0         | 1                     | 0                        | 0                      | 0              | 0           |
| Lagos       | 2     | 0         | 0                     | 0                        | 0                      | 2              | 0           |
| Niger       | 2     | 0         | 0                     | 0                        | 0                      | 2              | 0           |
| Plateau     | 1     | 0         | 0                     | 0                        | 0                      | 1              | 0           |
| Taraba      | 3     | 0         | 0                     | 0                        | 2                      | 1              | 0           |
| Zamfara     | 1     | 0         | 0                     | 0                        | 0                      | 1              | 0           |
| H/Q         | 143   | 30        | 25                    | 0                        | 58                     | 30             | 0           |