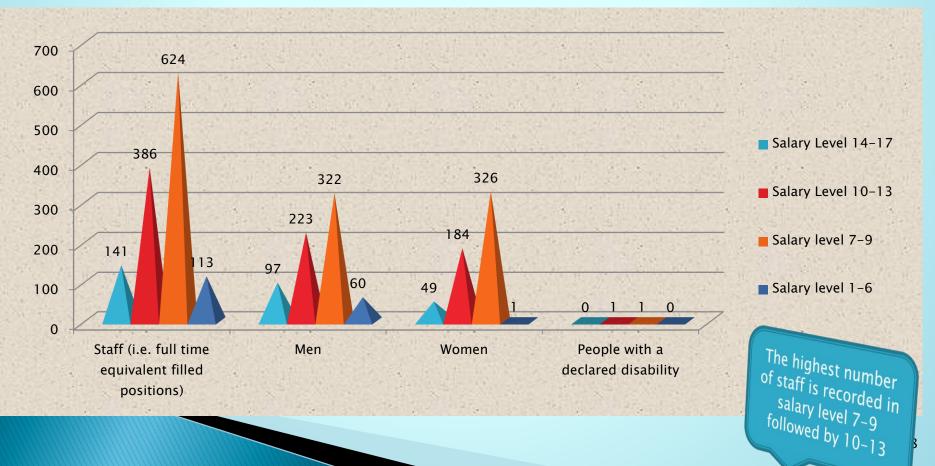

#### Staff Number By Salary Level (2011) – Overall

|                    | Staff (i.e. full time equivalent filled positions) | Men | 1. 25 | People with a declared disability |
|--------------------|----------------------------------------------------|-----|-------|-----------------------------------|
| Nationwide Base    | 1264                                               | 702 | 560   | 2                                 |
| Salary Level 14-17 | 141                                                | 97  | 49    | 0                                 |
| Salary Level 10-13 | 386                                                | 223 | 184   | 1                                 |
| Salary level 7-9   | 624                                                | 322 | 326   | 1                                 |
| Salary level 1-6   | 113                                                | 60  | 1     | 0                                 |