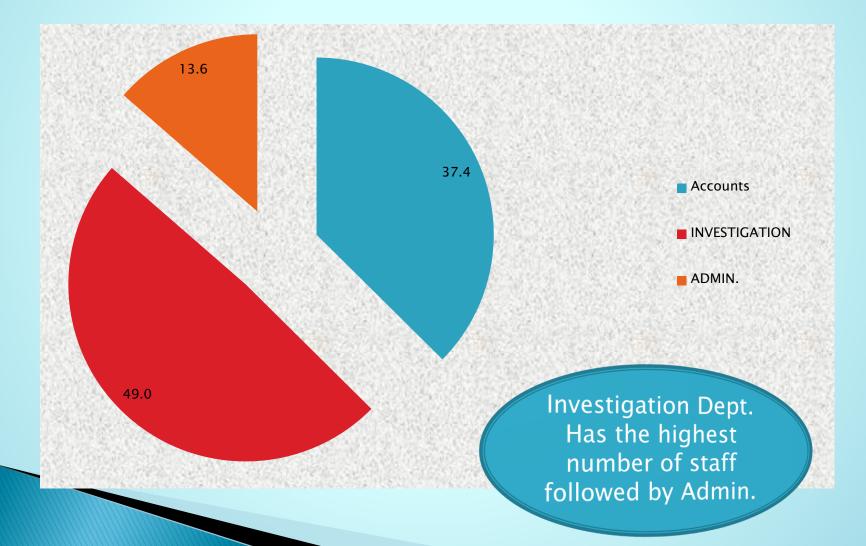

# Overall staff strength by Department (2011)

|             | Total | Administration | Investigation | Accounts |          | Total   | Administration | Investigation | Accounts |
|-------------|-------|----------------|---------------|----------|----------|---------|----------------|---------------|----------|
| Nationwide  | 1,264 | 473            | 619           | 172      | Kebbi    | 19      | 3              | 10            | 6        |
| Abia        | 35    | 16             | 13            | 6        | Kogi     | 37      | 12             | 17            | 8        |
| Adamawa     | 20    | 5              | 13            | 2        | Kwara    | 31      | 11             | 17            | 3        |
| Akwa Ibom   | 35    | 16             | 15            | 4        | Lagos    | 48      | 19             | 22            | 7        |
| Anambra     | 28    | 6              | 20            | 2        | Nasarawa | 42      | 13             | 24            | 5        |
| Bauchi      | 17    | 9              | 3             | 5        |          |         |                |               |          |
| Bayelsa     | 23    | 12             | 9             | 2        | Niger    | 31      | 10             | 17            | 4        |
| Benue       | 33    | 9              | 18            | 6        | Ogun     | 35      | 18             | 14            | 3        |
| Borno       | 23    | 9              | 11            | 3        | Ondo     | 36      | 14             | 16            | 6        |
| Cross River | 25    | 7              | 17            | 1        |          | 30      | 14             | 10            | 0        |
| Delta       | 26    | 9              | 15            | 2        | Osun     | 29      | 11             | 13            | 5        |
| Ebonyi      | 23    | 9              | 11            | 3        | Оуо      | 32      | 13             | 16            | 3        |
| Edo         | 28    | 9              | 17            | 2        |          |         |                |               |          |
| Ekiti       | 34    | 15             | 16            | 3        | Plateau  | 36      | 18             | 16            | 2        |
| Enugu       | 35    | 10             | 20            | 5        | Rivers   | 21      | 7              | 10            | 4        |
| FCT         | 48    | 9              | 36            | 3        | Sokoto   | 14      | 4              | 8             | 2        |
| Gombe       | 25    | 13             | 10            | 2        | SUKULU   | 14      | 4              | 0             | 2        |
| Imo         | 42    | 13             | 22            | 7        | Taraba   | 27      | 8              | 17            | 2        |
| Jigawa      | 20    | 5              | 13            | 2        | Yobe     | 14      | 4              | 8             | 2        |
| Kaduna      | 37    | 13             | 16            | 8        |          | 2. 1. 1 |                |               | _        |
| katsina     | 21    | 10             | 9             | 2        | Zamfara  | 12      | 3              | 9             | 0        |
| Kano        | 27    | 5              | 19            | 3        | H/Q      | 197     | 96             | 62            | 39       |

#### Overall staff Strength By Departments - 2011