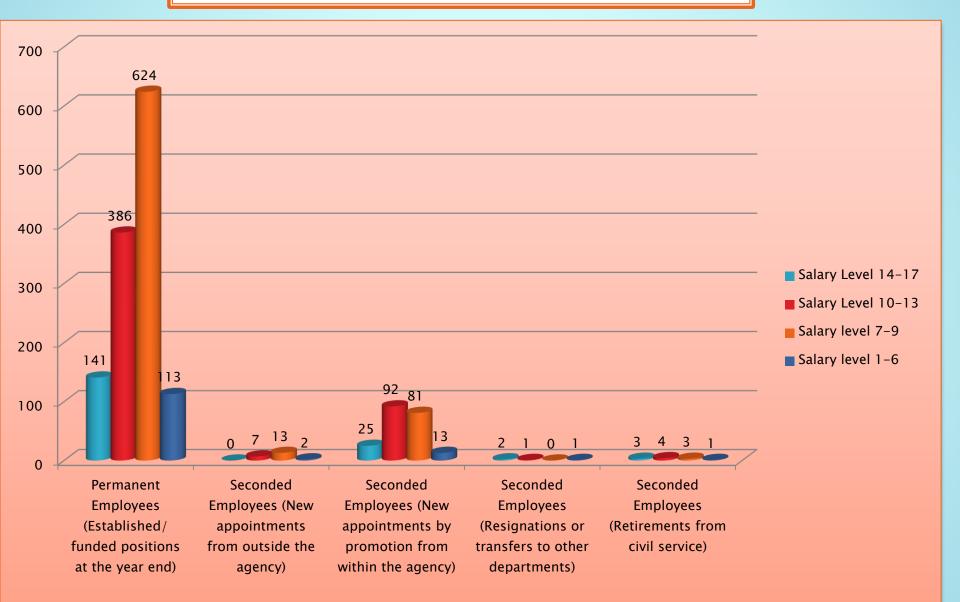

# Staff Progression and Turnover

|                    | (Established/<br>funded<br>positions at the | appointments | Seconded<br>Employees<br>(New<br>appointments<br>by promotion<br>from within the<br>agency) | Employees<br>(Resignations or<br>transfers to other | -  |
|--------------------|---------------------------------------------|--------------|---------------------------------------------------------------------------------------------|-----------------------------------------------------|----|
| Base               | 1264                                        | 22           | 211                                                                                         | 4                                                   | 11 |
| Salary Level 14-17 | 141                                         | 0            | 25                                                                                          | 2                                                   | 3  |
| Salary Level 10-13 | 386                                         | 7            | 92                                                                                          | 1                                                   | 4  |
| Salary level 7-9   | 624                                         | 13           | 81                                                                                          | 0                                                   | 3  |
| Salary level 1-6   | 113                                         | 2            | 13                                                                                          | 1                                                   | 1  |