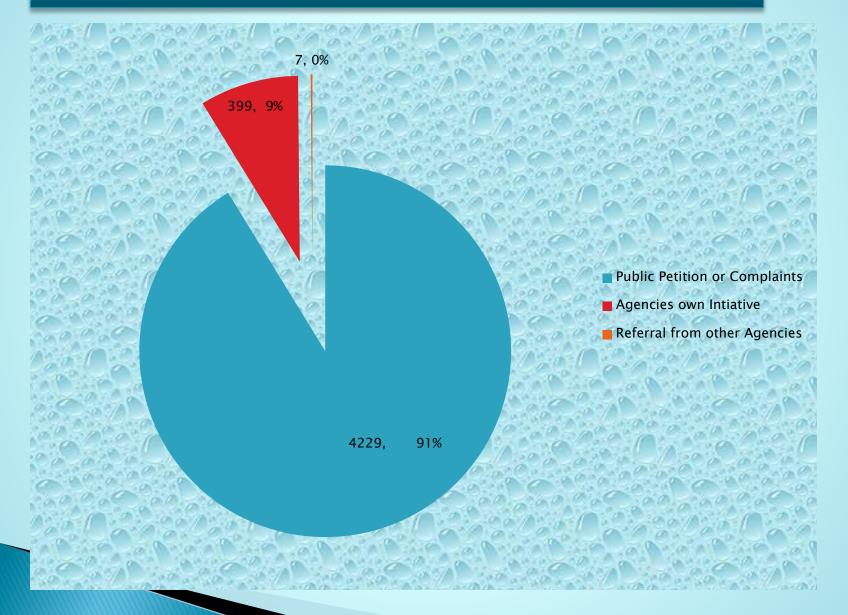

### Complaints Received Against Private Sector Organizations

|                                                | Total | Public Petitions<br>or Complaints | Agencies | Referral from other Agencies |
|------------------------------------------------|-------|-----------------------------------|----------|------------------------------|
| Base                                           | 4,635 | 4,229                             | 399      | 7                            |
| %                                              | 100.0 | 100.0                             | 100.0    | 100.0                        |
| Dismissal from service                         | 3.7   | 0.0                               | 3.4      | 0.0                          |
| Complaints against oil & gas operations        | 6.6   | 0.0                               | 4.4      | 7.7                          |
| Banking & financial company operations         | 14.1  | 0.4                               | 2.2      | 38.5                         |
| Building & development applications            | 0.0   | 0.0                               | 0.0      | 0.0                          |
| Cash handling/ credit card management          | 2.6   | 0.0                               | 0.0      | 0.0                          |
| e-corruption/ IT security                      | 0.0   | 0.0                               | 0.0      | 0.0                          |
| Transfer of Public funds/deductions            | 1.1   | 0.0                               | 0.0      | 0.0                          |
| Issuance of share certificate                  | 0.8   | 0.0                               | 0.3      | 23.1                         |
| Payment of house rentage                       | 3.3   | 0.0                               | 0.3      | 7.7                          |
| Denial of access to fund                       | 2.6   | 0.0                               | 0.0      | 69.2                         |
| Road construction/Rehabilitation               | 3.5   | 3.0                               | 0.3      | 0.0                          |
| Law enforcement - courts & tribunals           | 2.0   | 2.0                               | 0.0      | 0.0                          |
| Harrasment/victimisation/Discrimination        | 5.4   | 0.1                               | 0.6      | 100.0                        |
| Breach of policy or procedure                  | 4.3   | 0.0                               | 4.1      | 38.5                         |
| Cash handling/ credit card management          | 0.4   | 0.4                               | 0.0      | 0.0                          |
| Sexual assault                                 | 0.5   | 0.0                               | 0.0      | 0.0                          |
| Fabricate/falsify info/fraud/tampered info     | 1.6   | 0.0                               | 0.0      | 7.7                          |
| Other – area of workplace activity unspecified | 37.7  | 16.0                              | 53.0     | 284.6                        |

#### Complaints Received from Private Sector Organizations

Referral from other Agencies

Agencies own Intiative

Public Petition or Complaints

#### Total Number of Complaints Received Against Private Sector Organizations – 4,635