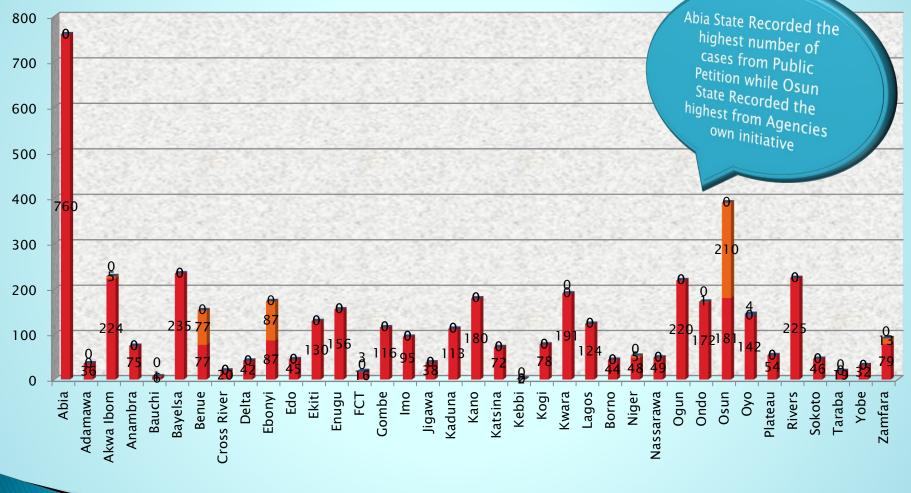

### Complaints Received Against Private Sector Organizations

|                                                | Total | Public Petitions<br>or Complaints | Agencies | Referral from other Agencies |
|------------------------------------------------|-------|-----------------------------------|----------|------------------------------|
| Base                                           | 4,635 | 4,229                             | 399      | 7                            |
| %                                              | 100.0 | 100.0                             | 100.0    | 100.0                        |
| Dismissal from service                         | 3.7   | 0.0                               | 3.4      | 0.0                          |
| Complaints against oil & gas operations        | 6.6   | 0.0                               | 4.4      | 7.7                          |
| Banking & financial company operations         | 14.1  | 0.4                               | 2.2      | 38.5                         |
| Building & development applications            | 0.0   | 0.0                               | 0.0      | 0.0                          |
| Cash handling/ credit card management          | 2.6   | 0.0                               | 0.0      | 0.0                          |
| e-corruption/ IT security                      | 0.0   | 0.0                               | 0.0      | 0.0                          |
| Transfer of Public funds/deductions            | 1.1   | 0.0                               | 0.0      | 0.0                          |
| Issuance of share certificate                  | 0.8   | 0.0                               | 0.3      | 23.1                         |
| Payment of house rentage                       | 3.3   | 0.0                               | 0.3      | 7.7                          |
| Denial of access to fund                       | 2.6   | 0.0                               | 0.0      | 69.2                         |
| Road construction/Rehabilitation               | 3.5   | 3.0                               | 0.3      | 0.0                          |
| Law enforcement - courts & tribunals           | 2.0   | 2.0                               | 0.0      | 0.0                          |
| Harrasment/victimisation/Discrimination        | 5.4   | 0.1                               | 0.6      | 100.0                        |
| Breach of policy or procedure                  | 4.3   | 0.0                               | 4.1      | 38.5                         |
| Cash handling/ credit card management          | 0.4   | 0.4                               | 0.0      | 0.0                          |
| Sexual assault                                 | 0.5   | 0.0                               | 0.0      | 0.0                          |
| Fabricate/falsify info/fraud/tampered info     | 1.6   | 0.0                               | 0.0      | 7.7                          |
| Other – area of workplace activity unspecified | 37.7  | 16.0                              | 53.0     | 284.6                        |

#### Complaints Received from Private Sector Organizations

Referral from other Agencies

Agencies own Intiative

Public Petition or Complaints

#### Total Number of Complaints Received Against Private Sector Organizations – 4,635