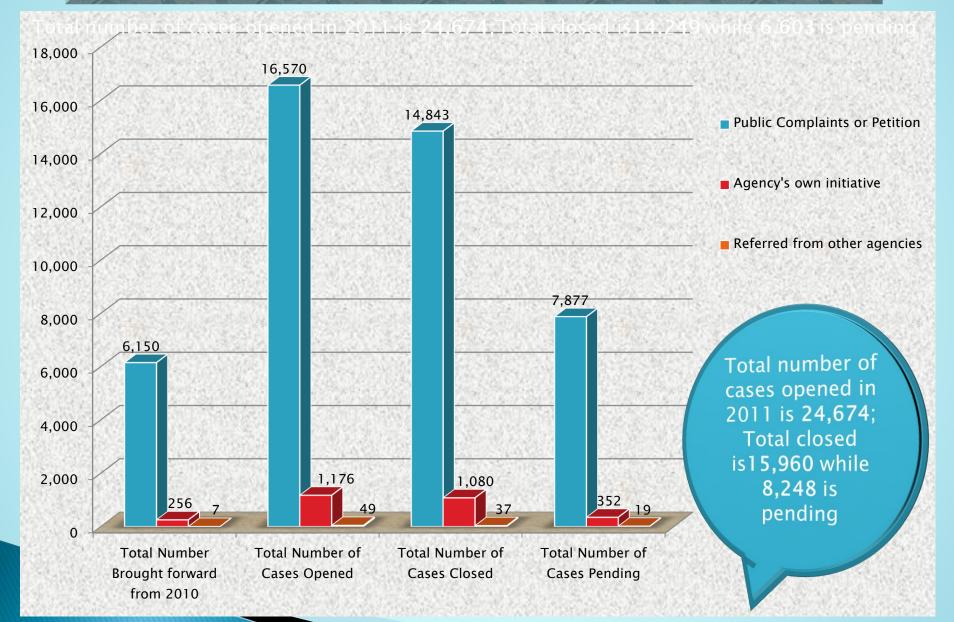

# **Complaints Processed - 2011**

|                                     | Total Number<br>Brought<br>forward from<br>2010 | Total Number<br>of Cases<br>Opened | Total Number<br>of Cases<br>Closed | Total Number<br>of Cases<br>Pending |  |
|-------------------------------------|-------------------------------------------------|------------------------------------|------------------------------------|-------------------------------------|--|
| Base                                | 6,413                                           | 17,795                             | 15,960                             | 8,248                               |  |
| Public<br>Complaints or<br>Petition | 6,150                                           | 16,570                             | 14,843                             | 7,877                               |  |
| Agency's own<br>initiative          | 256                                             | 1,176                              | 1,080                              | 352                                 |  |
|                                     |                                                 |                                    |                                    |                                     |  |
| Referred from other agencies        | 7                                               | 49                                 | 37                                 | 19                                  |  |