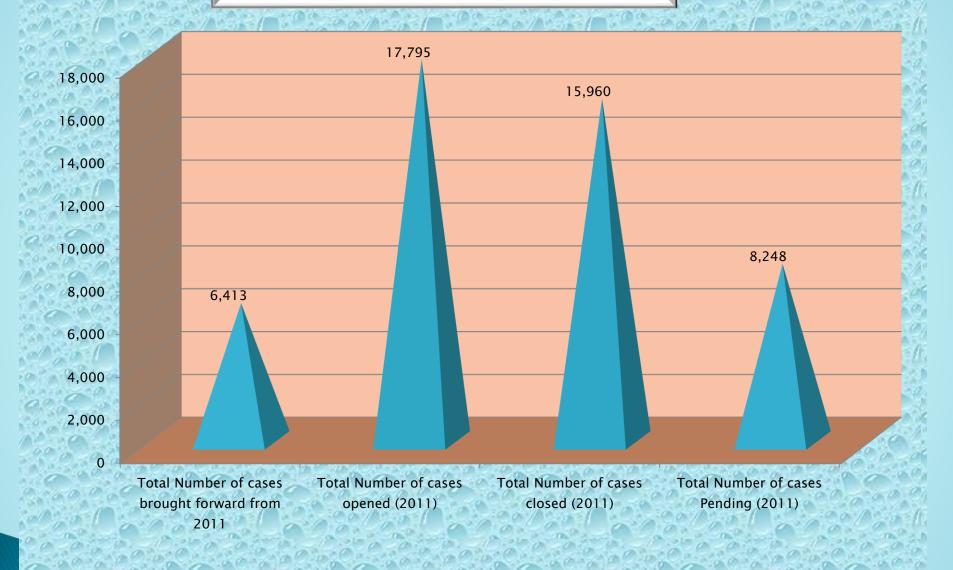

# **Complaints Processed - 2011**

|                                     | Total Number<br>Brought<br>forward from<br>2010 | Total Number<br>of Cases<br>Opened | Total Number<br>of Cases<br>Closed | Total Number<br>of Cases<br>Pending |  |
|-------------------------------------|-------------------------------------------------|------------------------------------|------------------------------------|-------------------------------------|--|
| Base                                | 6,413                                           | 17,795                             | 15,960                             | 8,248                               |  |
| Public<br>Complaints or<br>Petition | 6,150                                           | 16,570                             | 14,843                             | 7,877                               |  |
| Agency's own<br>initiative          | 256                                             | 1,176                              | 1,080                              | 352                                 |  |
|                                     |                                                 |                                    |                                    |                                     |  |
| Referred from other agencies        | 7                                               | 49                                 | 37                                 | 19                                  |  |

# Total number of Cases processed in 2011 - Overall