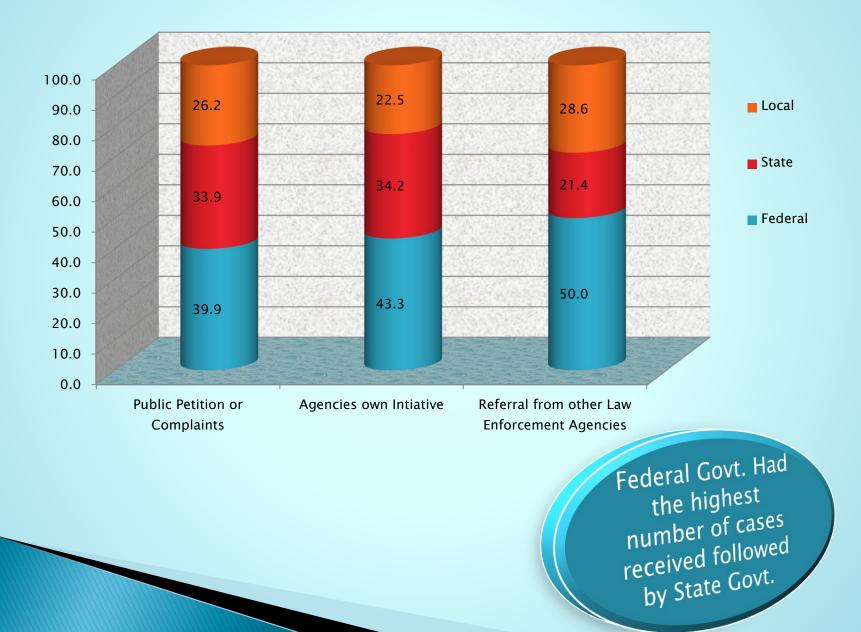

#### **Complaints Against MDA's**

Referral from other Law Enforcement Agencies

Agencies own Intiative

Public Petition or Complaints

# Total Complaints Against MDA's - 14,058

# **Cases Against Tiers of Government - Overall**

|         | Petitions or |        | Agencies<br>own<br>Initiative | Referral from<br>other Agencies |
|---------|--------------|--------|-------------------------------|---------------------------------|
| Base    | 14,058       | 13,402 | 614                           | 42                              |
| ÷.      |              |        |                               |                                 |
| Federal | 40.1         | 39.9   | 43.3                          | 50.0                            |
| State   | 33.9         | 33.9   | 34.2                          | 21.4                            |
| Local   | 26.1         | 26.2   | 22.5                          | 28.6                            |