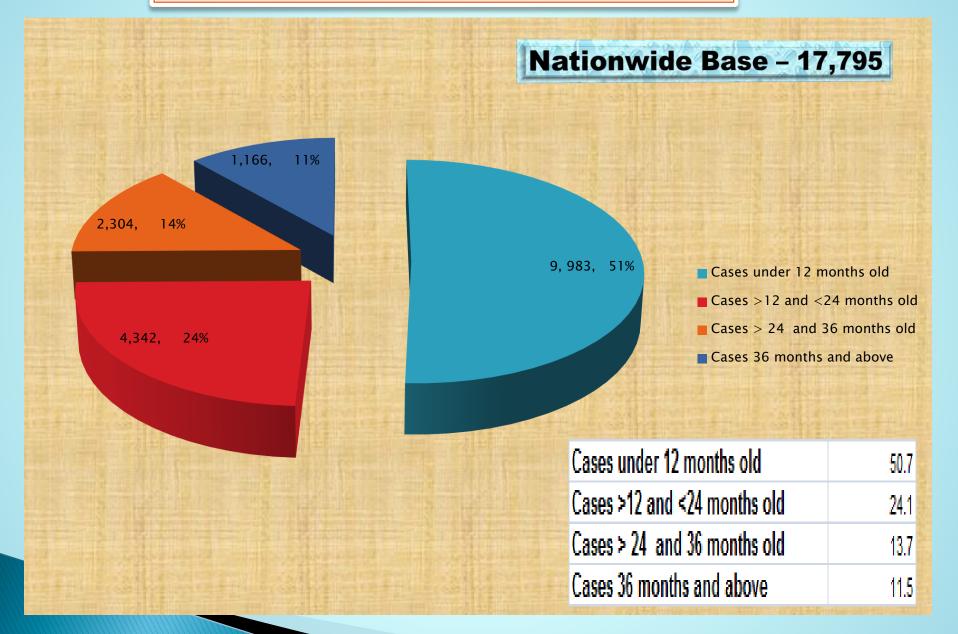

#### Age of Active Cases - Cases under investigation

#### **Age of Active Cases – Cases under investigation**

# Nationwide Base - 15,960