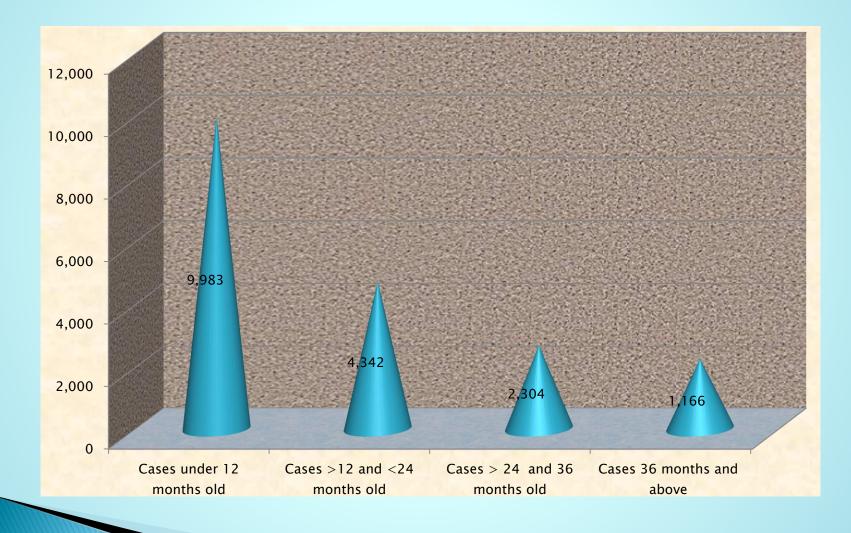

#### Age of Active Cases - Cases under investigation

#### **Age of Active Cases – Cases under investigation**

# Nationwide Base - 15,960