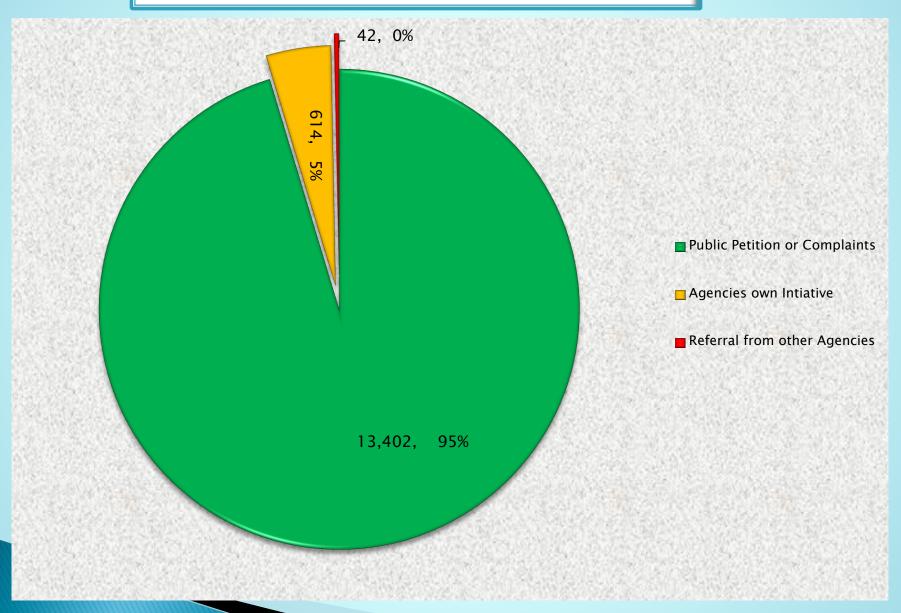

# **Complaints Against MDA's**

|                                                     | Total  | Public Petitions |     | Referral from other Agencies |
|-----------------------------------------------------|--------|------------------|-----|------------------------------|
| Base                                                | 14,058 | 13,402           | 614 | 42                           |
| %                                                   | 100    | 100              | 100 | 100                          |
| Non Payments of Entitlement/Salary                  | 14.6   | 15.3             | 3.5 | 18.0                         |
| Breach of contract                                  | 4.7    | 4.8              | 1.7 | 9.7                          |
| Wrongful dismissal from office                      | 5.8    | 6.1              | 0.7 | 4.4                          |
| Wrongful suspension                                 | 0.8    | 0.8              | 0.0 | 0.0                          |
| Harassment/Social Abuse                             | 2.6    | 2.6              | 2.2 | 0.0                          |
|                                                     |        | 1                |     |                              |
| Unlawful detension and victimisation by the police  | 1.4    | 1.4              | 1.7 | 0.0                          |
|                                                     |        |                  |     | 100                          |
| Non-release of examination results and certificates | 4.0    | 4.0              | 2.2 | 11.2                         |
| Wrongful placement in Rank                          | 0.8    | 0.9              | 0.0 | 0.0                          |
| Non-payment of allowances                           | 3.5    | 3.7              | 1.6 | 0.0                          |
|                                                     |        |                  |     |                              |
| Non-payment/wrongful computation of benefits        | 2.4    | 2.2              | 0.4 | 18.9                         |
| Mutilation of documents                             | 0.1    | 0.1              | 0.0 | 0.0                          |
| Intimidation                                        | 1.6    | 1.6              | 0.7 | 2.9                          |

# Complaints Against MDA's – Cont'd

| Denial of promotion/arrears                                                | 1.0  | 1.1       | 0.4   | 0.0                                   |
|----------------------------------------------------------------------------|------|-----------|-------|---------------------------------------|
| Demotion                                                                   | 0.2  | 0.3       | 0.0   | 0.0                                   |
|                                                                            |      |           |       |                                       |
| Non-payment of Pension and gratuity                                        | 10.7 | 11.1      | 3.1   | 18.4                                  |
| Untimely retirement                                                        | 2.9  | 2.0       | 18.1  | 0.0                                   |
| Examination bodies related complaints (Withholding of                      |      |           |       |                                       |
| WAEC result etc)                                                           | 0.7  | 0.8       | 0.0   | 0.0                                   |
| Traffic related matters                                                    | 0.7  | 0.4       | 6.6   | 0.0                                   |
|                                                                            |      | 1.1.1.1.1 | 1.7.1 | 1 1 1 1 1 1 1 1 1 1 1 1 1 1 1 1 1 1 1 |
| Election complaints (INEC, barred from contesting for a public office etc) | 0.4  | 0.0       | 6.2   | 0.0                                   |
|                                                                            |      |           |       |                                       |
| Law enforcement - Police, Army related matters                             | 4.1  | 3.9       | 6.2   | 4.4                                   |
| Health issues                                                              | 1.9  | 1.8       | 3.9   | 1.0                                   |
|                                                                            | 1.0  | 1.0       | 0.0   | 1.0                                   |
|                                                                            |      |           |       |                                       |
| Educational or certificate related matters                                 | 1.0  | 1.1       | 0.4   | 0.0                                   |
|                                                                            |      |           |       |                                       |
| PHCN matters                                                               | 6.3  | 6.1       | 9.0   | 5.8                                   |
| Others -                                                                   | 27.8 | 28.0      | 31.5  | 5.3                                   |

#### **Complaints Against MDA's**

Referral from other Law Enforcement Agencies

Agencies own Intiative

Public Petition or Complaints

# Total Complaints Against MDA's - 14,058