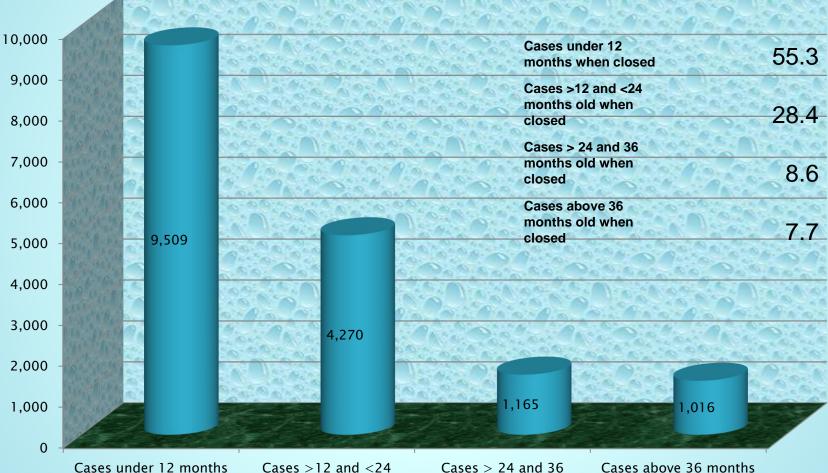

#### Age of Closed Cases

when closed

Cases >12 and <24 months old when closed Cases > 24 and 36 months old when closed

Cases above 36 months old when closed